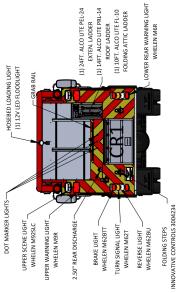

#### **BODY**

- 3/16" High Strength Aluminum Body
- 72" Low Hosebed Design
- · Amdor Roll-up Doors
- Left and Right Side Hard Suction
  Storage on Above Compartments
- Right Side Internal Ground Ladder Storage: 24', 14', 10'
- Wheelwell SCBA Storage (4)
- · Durable Compartment Finish
- · LED Compartment Lighting
- · Aluminum Crosslay Cover
- · Vinyl Hosebed Cover
- Whelen LED Warning & Scene Light Package