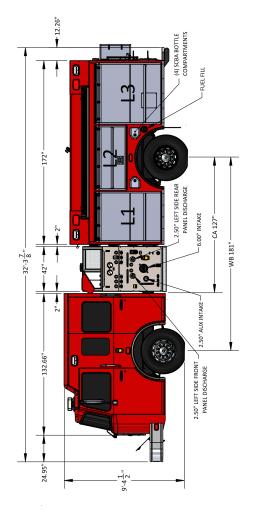

### **CHASSIS**

- Spartan FC-94 with 10" Raised Roof
- · Cummins L9 450 HP
- · Allison EVS 3000 Transmission
- · Seating: 6-man cab
- Front Axle: 18,000 lbs.
- Rear Axle: 27,000 lbs.
- · Wheelbase: 181"
- Extreme Duty Interior
- 24" Front Bumper Extension

### **PUMP & PLUMBING**

- Hale QMax 1500 GPM Pump
- · 1000 Gallons Water
- FRC PumpBoss Pressure Governor
- (1) 2.5" Left Side Auxiliary Intake
- (2) 2.5" Left Side Discharge
- (1) 3" & (1) 2.5" Right Side Discharge
- (2) 1.75" Preconnects
- 3" Deck Gun Discharge
- (1) 2.5" Left Rear Discharge
- (1) 1.5" Front Bumper Discharge

#### **BODY**

- 3/16" High Strength Aluminum Body
- 72" Low Hosebed Design
- · Amdor Roll-up Doors
- Left and Right Side Hard Suction
  Storage on Above Compartments
- Right Side Internal Ground Ladder Storage: 24', 14', 10'
- Wheelwell SCBA Storage (4)
- · Durable Compartment Finish
- · LED Compartment Lighting
- · Aluminum Crosslay Cover
- · Vinyl Hosebed Cover
- Whelen LED Warning & Scene Light Package