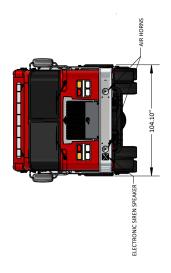

### **CHASSIS**

- Spartan FC-94 with 10" Raised Roof
- · Cummins L9 450 HP
- · Allison EVS 3000 Transmission
- · Seating: 6-man cab
- Front Axle: 18,000 lbs.
- Rear Axle: 27,000 lbs.
- · Wheelbase: 181"
- Extreme Duty Interior
- 24" Front Bumper Extension