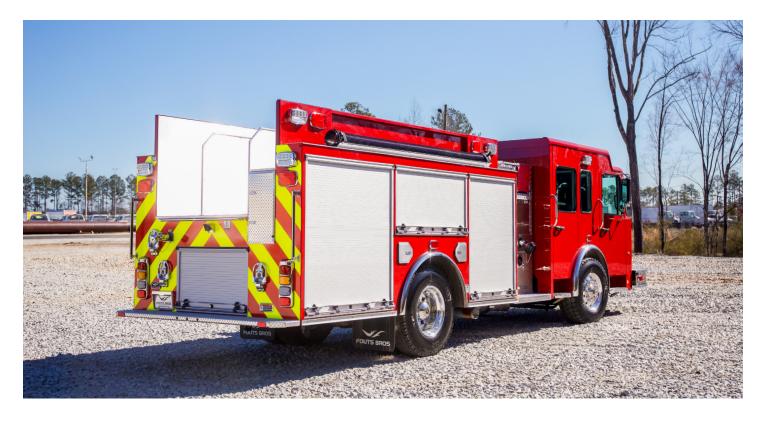

### **CHASSIS**

- Spartan FC-94 with 10" Raised Roof
- · Cummins L9 450 HP
- · Allison EVS 3000 Transmission
- · Seating: 6-man cab
- Front Axle: 18,000 lbs.
- Rear Axle: 27,000 lbs.
- · Wheelbase: 181"
- Extreme Duty Interior
- 24" Front Bumper Extension

### **PUMP & PLUMBING**

- Hale QMax 1500 GPM Pump
- · 1000 Gallons Water
- FRC PumpBoss Pressure Governor
- (1) 2.5" Left Side Auxiliary Intake
- (2) 2.5" Left Side Discharge
- (1) 3" & (1) 2.5" Right Side Discharge
- (2) 1.75" Preconnects
- 3" Deck Gun Discharge
- (1) 2.5" Left Rear Discharge
- (1) 1.5" Front Bumper Discharge

#### **BODY**

- 3/16" High Strength Aluminum Body
- 72" Low Hosebed Design
- · Amdor Roll-up Doors
- Left and Right Side Hard Suction
  Storage on Above Compartments
- Right Side Internal Ground Ladder Storag