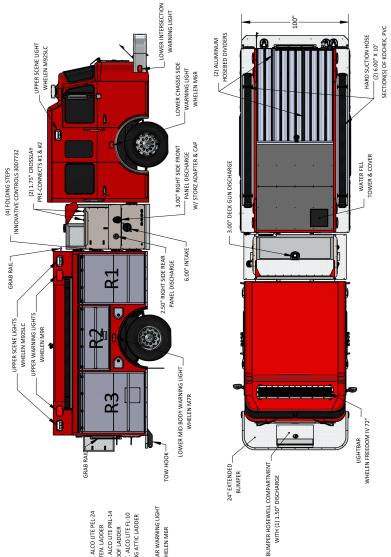

### **CHASSIS**

- Spartan FC-94 with 10" Raised Roof
- · Cummins L9 450 HP
- · Allison EVS 3000 Transmission
- · Seating: 6-man cab
- Front Axle: 18,000 lbs.
- Rear Axle: 27,000 lbs.
- · Wheelbase: 181"
- Extreme Duty Interior
- 24" Front Bumper Extension

### **PUMP & PLUMBING**

- Hale QMax 1500 GPM Pump
- · 1000 Gallons Water
- FRC PumpBoss Pressure Governor
- (1) 2.5" Left Side Auxiliary Intake
- (2) 2.5" Left Side Discharge
- (1) 3" & (1) 2.5" Right Side Discharge
- (2) 1.75" Preconnects
- 3" Deck Gun Discharge
- (1) 2.5" Left Rear Discharge
- (1) 1.5" Front Bumper Discharge

#### **BODY**

- 3/16" High Strength Aluminum Body
- 72" Low Hosebed Design
- · Amdor Roll-up Doors
- Left and Right Side Hard Suction
  Storage on Above Compartments
- Right Side Internal Ground Ladder Storage: 24', 14', 10'
- Wheelwell SCBA Storage (4)
- · Durable Compartment Finish
- · LED Compartment Lighting
- · Aluminum Crosslay Cover
- · Vinyl Hosebed Cover
- Whelen LED Warning & Scene Light Package