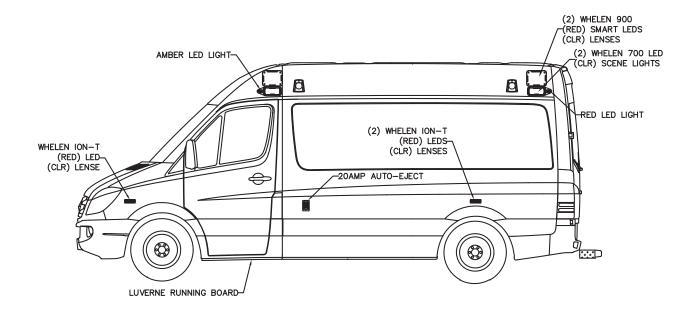

## **SPECIFICATIONS**

- · Mercedes Sprinter
- Warning Lights all Whelen LED
- Whelen "Justice" Ten LED Lightbar
- Curb Side 6" Impact Protection
  Beam
- Automotive Undercoating Protection
- All Interior Cabinets 3/4" Solid Core Cabinet Grade Plywood
- R-14.5 Reflectix Insulation
- HVAC Unit Floor Mounted w/Return Air Filtration
- Overhead Air Distribution w/Floor