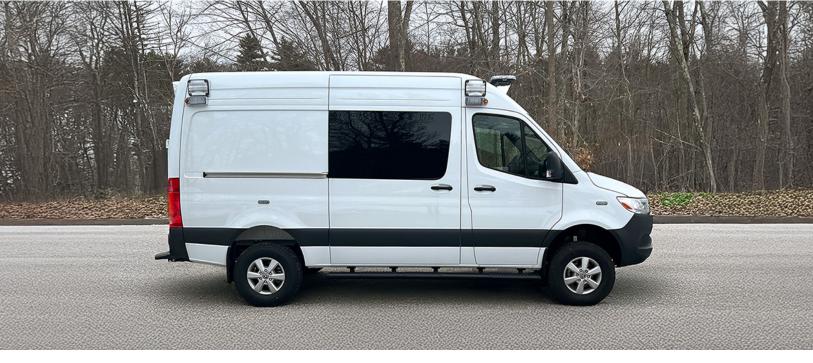

## OSAGE MERCEDES SPRINTER | TYPE II

AVAILABLE FOR IMMEDIATE DELIVERY

\$140,000

## **SPECIFICATIONS**

- · Mercedes Sprinter
- Warning Lights all Whelen LED
- Whelen "Justice" Ten LED Lightbar
- Curb Side 6" Impact Protection
  Beam
- Automotive Undercoating Protection
- All Interior Cabinets 3/4" Solid Core Cabinet Grade Plywood
- R-14.5 Reflectix Insulation
- HVAC Unit Floor Mounted w/Return Air Filtration
- Overhead Air Distribution w/Floor