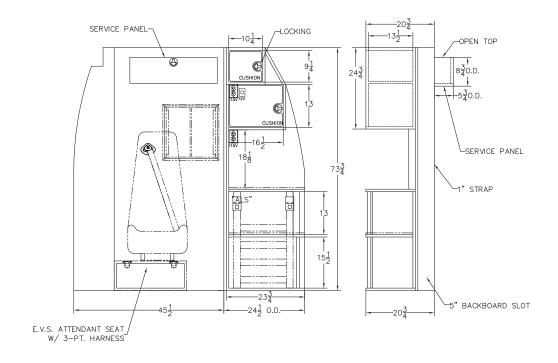

- Level Return
- 74 3/4" Head Room
- Patient Compartment Pass-Through Window
- Rear Facing EVS High Back
  Attendant Seat w/3 Point Harness
- Squad Bench w/Retractable
  Seat Belts at designated Seating
  Positions
- Zico "QRMV" Bracket for Oxygen
  "M" Cylinder w/ Two "Ohio" Style 02
  Outlets
- · SSCOR Suction Unit
- Locking Sharps Container

- · ALS Shelving
- Two 110V Duplex Receptacles
- Two 12V Cigar Style Receptacles
- Stryker Universal Floorplate with Prewiring
- Vertical Back Board Storage in Bulkhead behind Right Front Passenger Seat