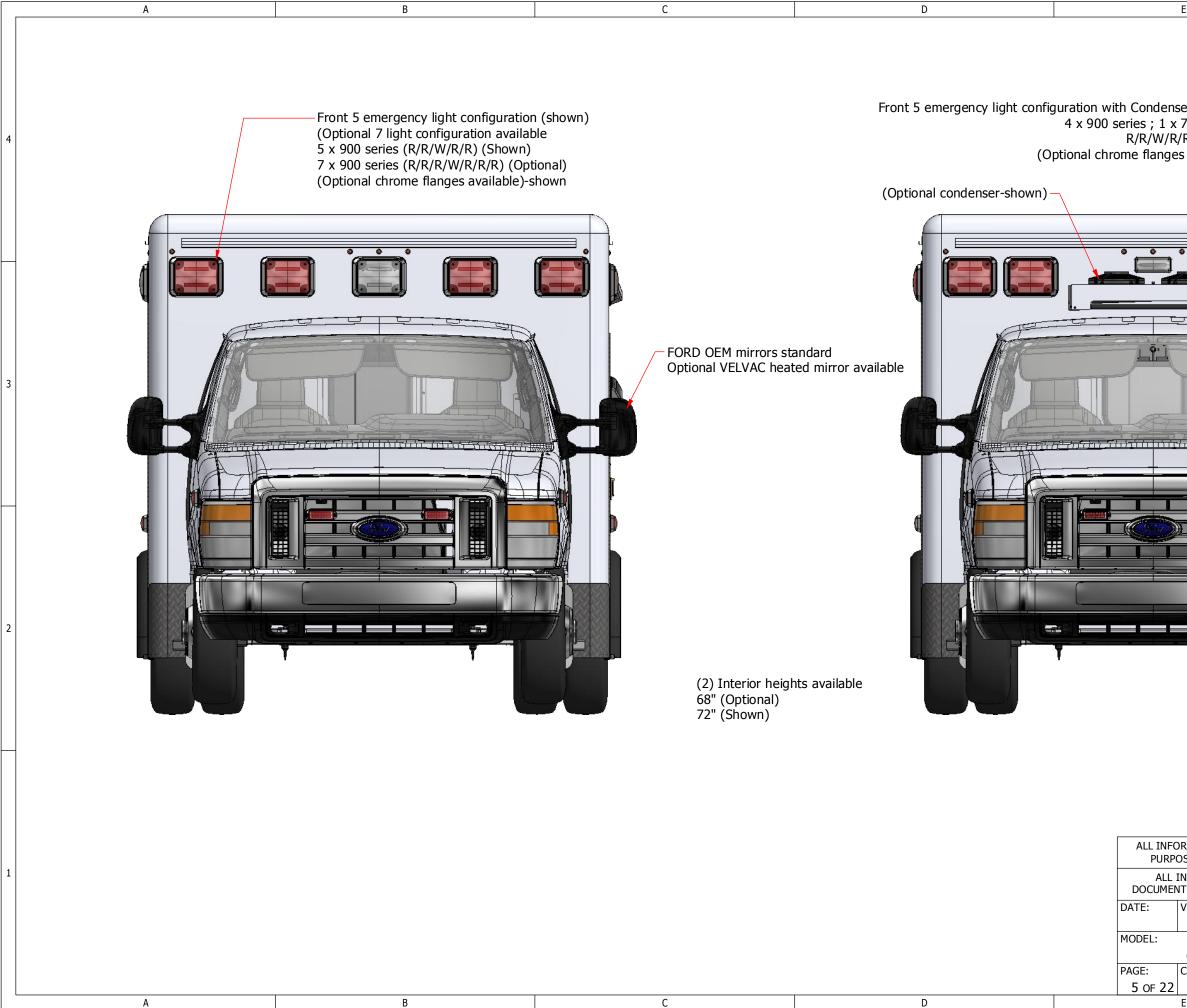

| E                                                                                    |                                                 |                             | F                       |   |
|--------------------------------------------------------------------------------------|-------------------------------------------------|-----------------------------|-------------------------|---|
| E                                                                                    |                                                 |                             | F                       |   |
| er (shown)<br>700 series<br>/R (Shown)<br>s available)                               |                                                 |                             |                         | 4 |
|                                                                                      |                                                 |                             |                         | 3 |
|                                                                                      |                                                 |                             |                         | 2 |
| DSES ONLY. NOT INTENDED<br>INFORMATION ON THIS DR<br>IT MUST BE RETURNED OR<br>VIEW: | D TO BE USED A<br>AWING IS CONI<br>DESTROYED UF | AS A MA<br>FIDENT<br>PON RE |                         | 1 |
| DESCRIPTION                                                                          |                                                 |                             | OOF, FORD E-350 138"WB  |   |
| CCL 150<br>CUSTOMER:                                                                 |                                                 | REV<br>0                    | FILENAME:<br>AMB2020009 |   |
| E                                                                                    | -                                               | U                           | F                       |   |
|                                                                                      |                                                 |                             |                         |   |