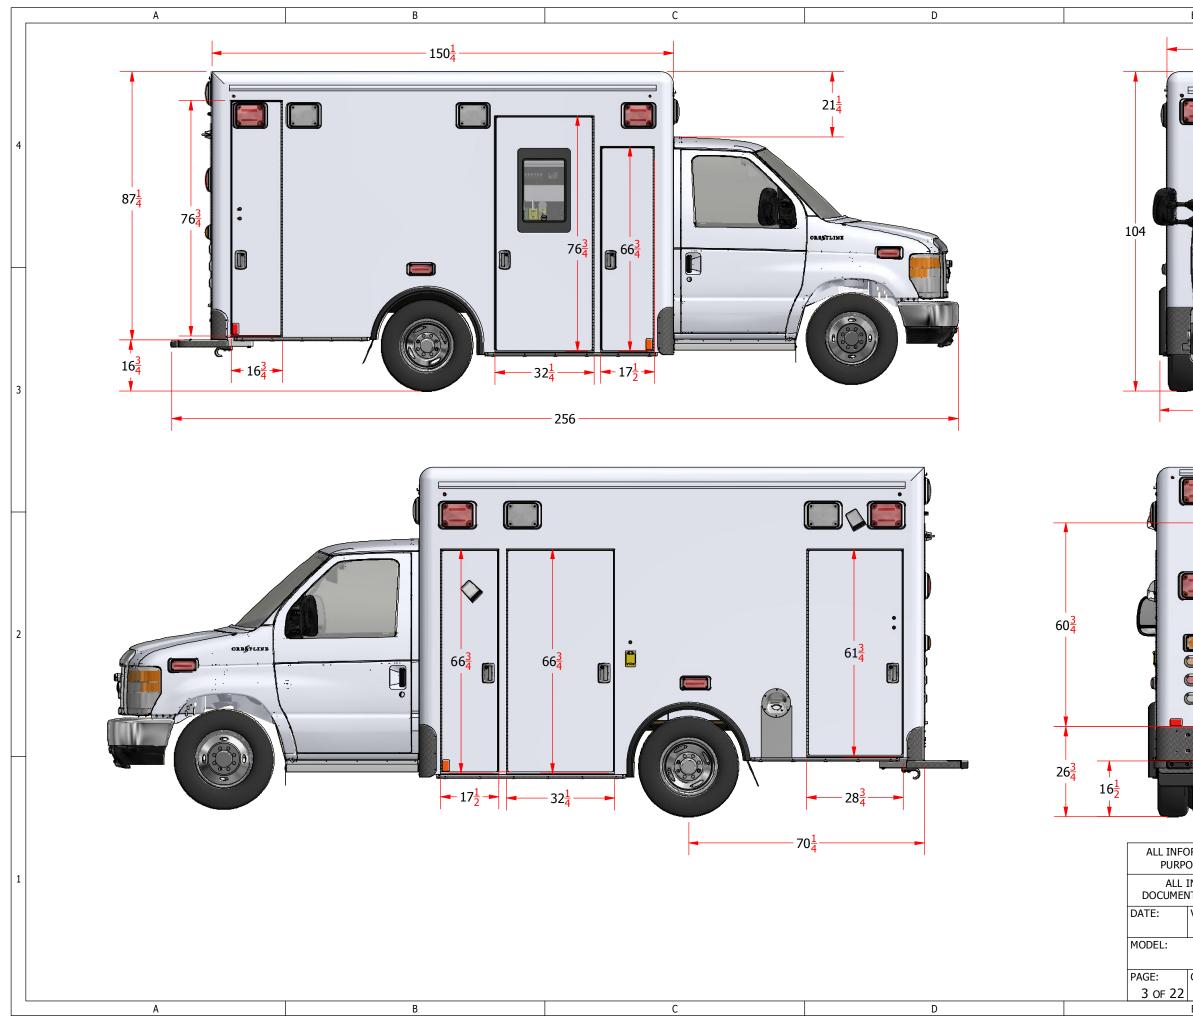

| E                                                                                                                                                               | F                                                                                               |   |
|-----------------------------------------------------------------------------------------------------------------------------------------------------------------|-------------------------------------------------------------------------------------------------|---|
| 95 <u>3</u>                                                                                                                                                     |                                                                                                 |   |
|                                                                                                                                                                 |                                                                                                 | 4 |
|                                                                                                                                                                 |                                                                                                 |   |
| $100\frac{1}{2}$ $47\frac{3}{4}$ $23\frac{3}{4}$ $23\frac{3}{4}$                                                                                                |                                                                                                 | 3 |
|                                                                                                                                                                 |                                                                                                 | 2 |
| PRMATION SHOWN IS SUBJECT TO CHANG<br>DSES ONLY. NOT INTENDED TO BE USED /<br>INFORMATION ON THIS DRAWING IS CON<br>IT MUST BE RETURNED OR DESTROYED U<br>VIEW: | AS A MANUFACTURING DRAWING.<br>FIDENTIAL. ALL COPIES OF THIS<br>PON REQUEST BY CRESTLINE COACH. | 1 |
| DESCRIPTION:                                                                                                                                                    | CRESTLINE <sup>®</sup>                                                                          |   |
| CUSTOMER:                                                                                                                                                       | REV FILENAME:<br>0 AMB2020009                                                                   |   |
| E                                                                                                                                                               | Г                                                                                               |   |

|                                                                                                                                                                                                                                                                                                                                                                                                                    | 4 |  |
|--------------------------------------------------------------------------------------------------------------------------------------------------------------------------------------------------------------------------------------------------------------------------------------------------------------------------------------------------------------------------------------------------------------------|---|--|
|                                                                                                                                                                                                                                                                                                                                                                                                                    | 3 |  |
|                                                                                                                                                                                                                                                                                                                                                                                                                    | 2 |  |
| DRMATION SHOWN IS SUBJECT TO CHANGE. FOR REPRESENTATIVE OR VISUAL<br>DSES ONLY. NOT INTENDED TO BE USED AS A MANUFACTURING DRAWING.<br>INFORMATION ON THIS DRAWING IS CONFIDENTIAL. ALL COPIES OF THIS<br>IT MUST BE RETURNED OR DESTROYED UPON REQUEST BY CRESTLINE COACH.<br>VIEW:<br>Internal imp dimensions<br>CCL 150 TALL ROOF, FORD E-350 138"WB<br>CUSTOMER:<br>E FILENAME:<br>0 FILENAME:<br>0 AMB2020009 | 1 |  |