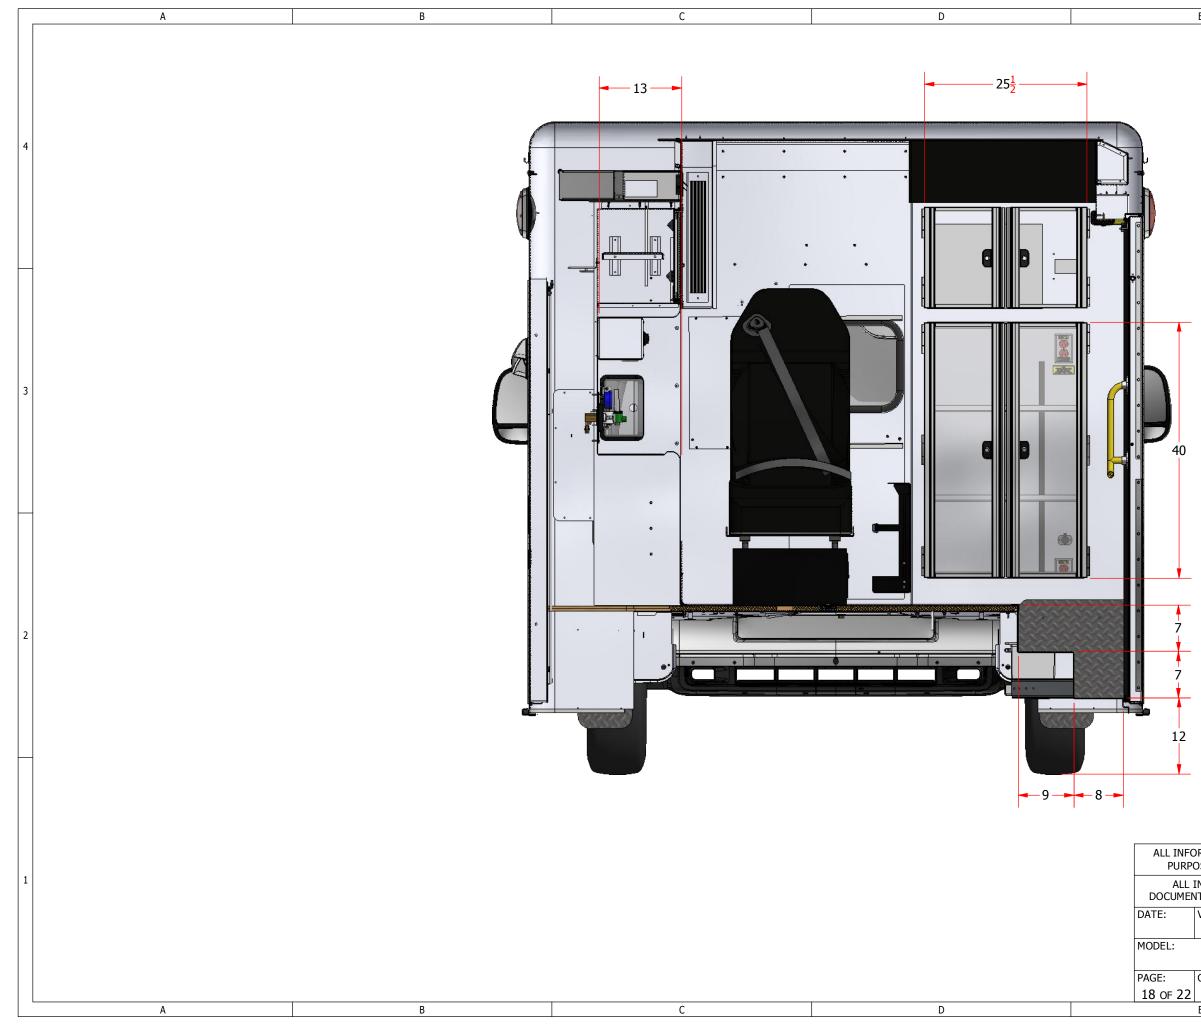

|                                                    |              |        |            |                | 2 |
|----------------------------------------------------|--------------|--------|------------|----------------|---|
|                                                    |              |        |            |                |   |
| RMATION SHOWN IS SUBJE<br>DSES ONLY. NOT INTENDED  | TO BE USED A | AS A M | ANUFACTURI | NG DRAWING.    |   |
| NFORMATION ON THIS DRA<br>IT MUST BE RETURNED OR I |              |        |            |                | 1 |
| VIEW:                                              |              |        | CRES       | TLINE          |   |
| DESCRIPTION:                                       |              |        | -          |                |   |
| CCL 150<br>CUSTOMER:                               | CCL 150 TA   | ALL R  |            | D E-350 138"WB |   |
| CUSTOMER.                                          | _            | 0      | AME:       | IB2020009      |   |
| E                                                  |              |        | F          |                | _ |