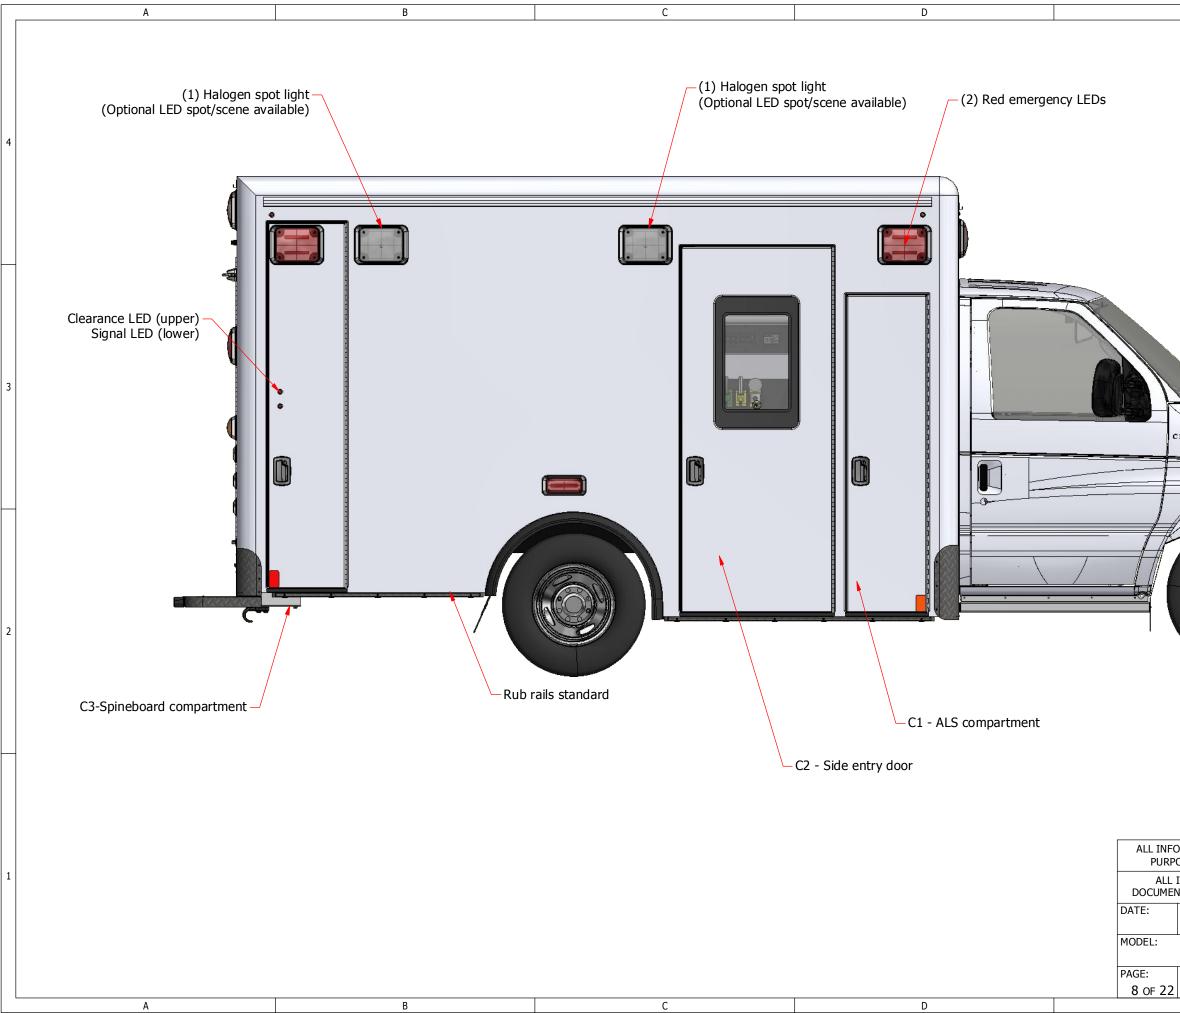

| Ł                                                   |              |                                              |                             | F                                                                                                                                                       |                                             | . |
|-----------------------------------------------------|--------------|----------------------------------------------|-----------------------------|---------------------------------------------------------------------------------------------------------------------------------------------------------|---------------------------------------------|---|
|                                                     |              | -900 series                                  | emer                        | gency LED                                                                                                                                               |                                             | 4 |
|                                                     | ;            |                                              | - Clear<br>Signa            | ance LED (upper)<br>al LED (lower)                                                                                                                      |                                             | 3 |
|                                                     | Rub rails    |                                              | rage o                      | compartment                                                                                                                                             |                                             | 2 |
| DSES ONLY. N<br>INFORMATIO<br>IT MUST BE F<br>VIEW: | NOT INTENDED | TO BE USED A<br>WING IS CONI<br>DESTROYED UP | AS A MA<br>FIDENT<br>PON RE | REPRESENTATIVE OR V<br>NUFACTURING DRAWI<br>IAL. ALL COPIES OF TH<br>QUEST BY CRESTLINE O<br>CRESTLINE<br>OOF, FORD E-350 1<br>FILENAME:<br>AMB202<br>F | NG.<br>IS<br>COACH.<br><b>E</b> °<br>.38"WB | 1 |