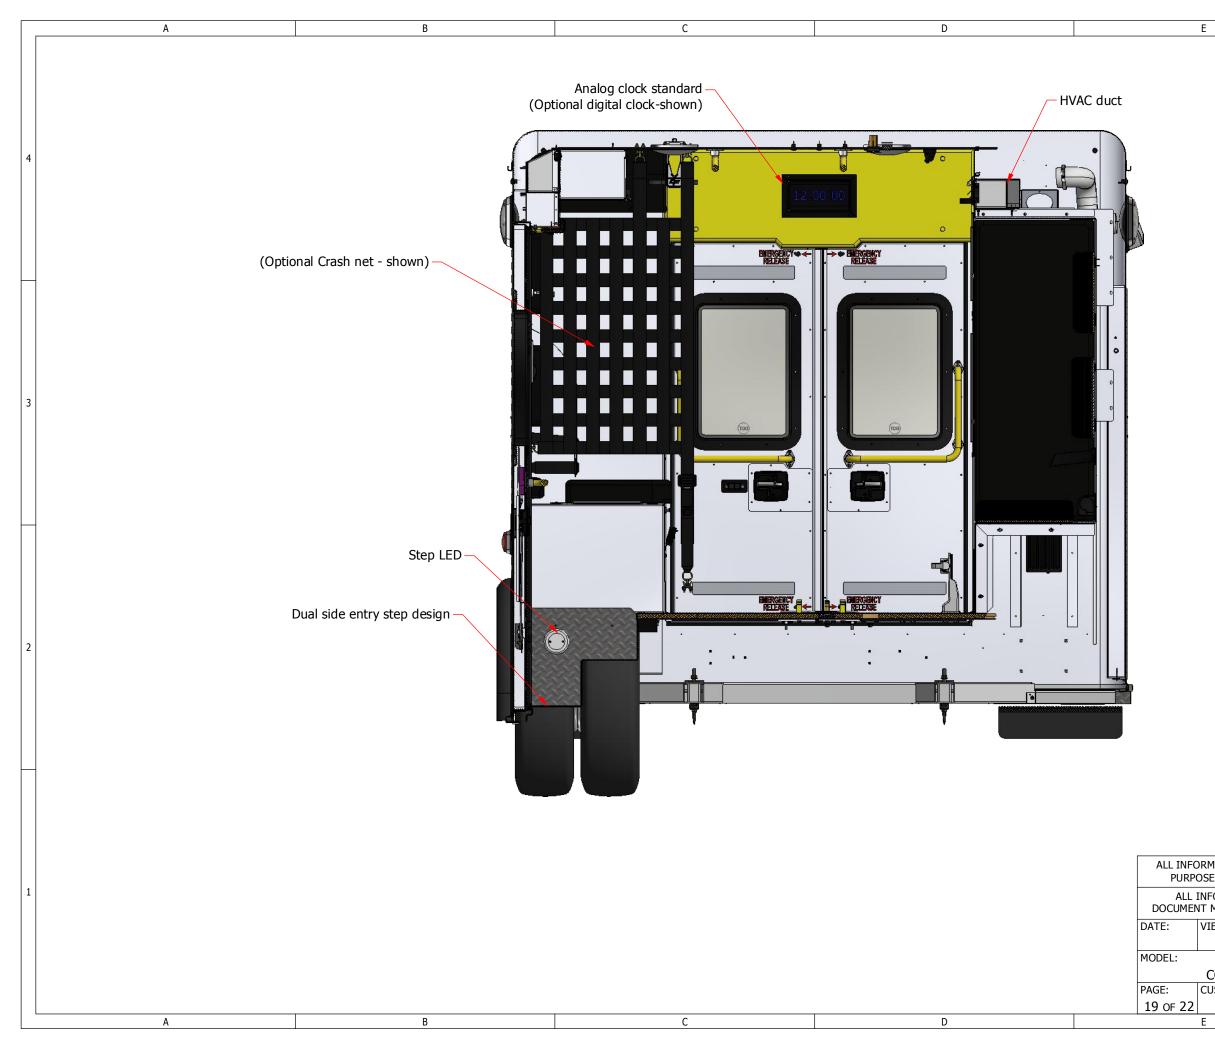

|                                                    |              |        |            |                | 2 |
|----------------------------------------------------|--------------|--------|------------|----------------|---|
|                                                    |              |        |            |                |   |
| RMATION SHOWN IS SUBJE<br>DSES ONLY. NOT INTENDED  | TO BE USED A | AS A M | ANUFACTURI | NG DRAWING.    |   |
| NFORMATION ON THIS DRA<br>IT MUST BE RETURNED OR I |              |        |            |                | 1 |
| VIEW:                                              |              |        | CRES       | TLINE          |   |
| DESCRIPTION:                                       |              |        | -          |                |   |
| CCL 150<br>CUSTOMER:                               | CCL 150 TA   | ALL R  |            | D E-350 138"WB |   |
| CUSTOMER.                                          | _            | 0      | AME:       | IB2020009      |   |
| E                                                  |              |        | F          |                | _ |