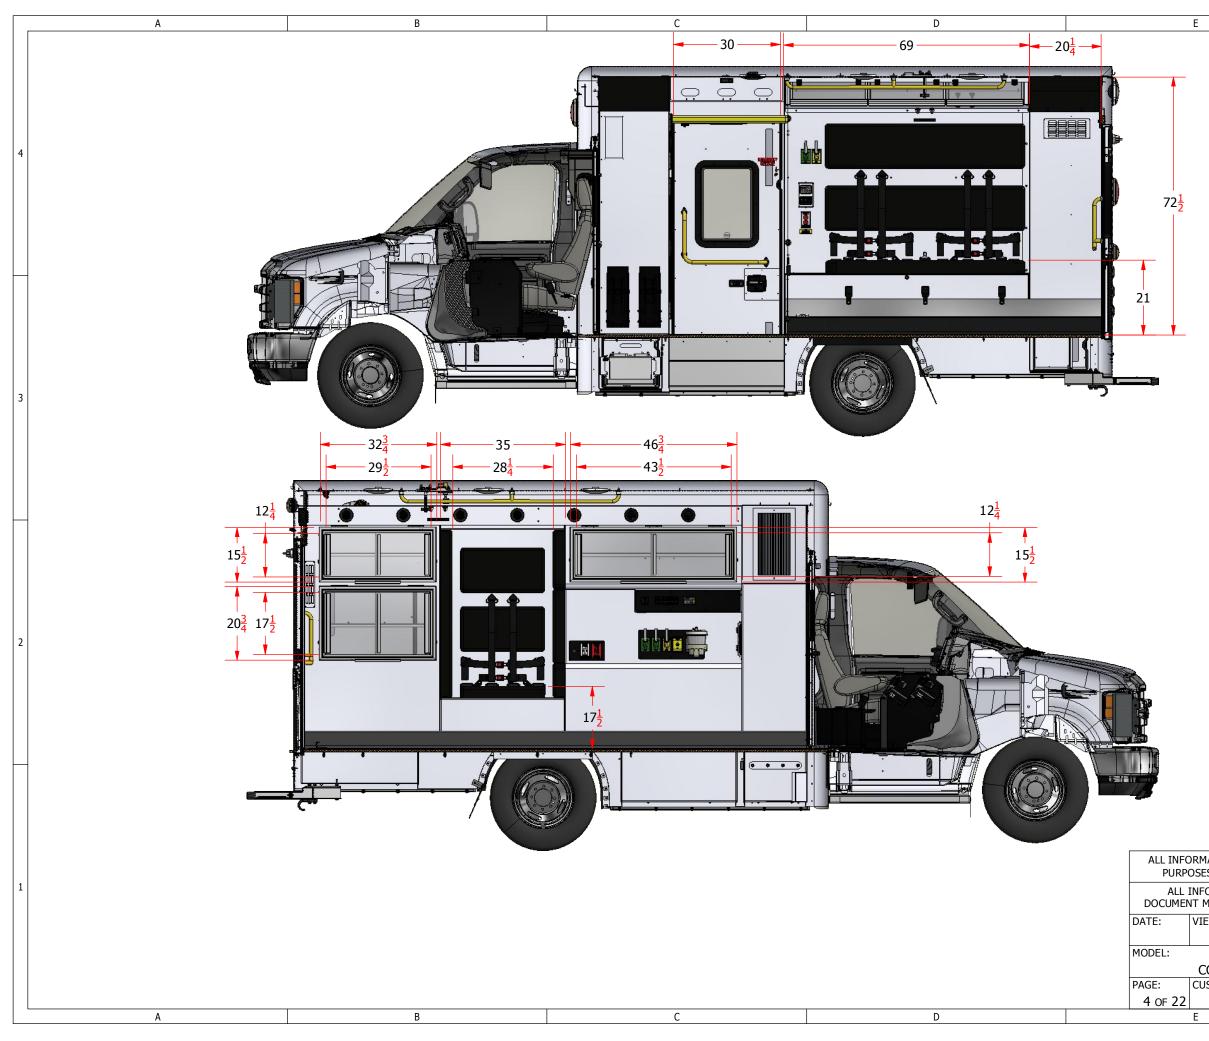

| E                                                                                    |                                                 |                             | F                       |   |
|--------------------------------------------------------------------------------------|-------------------------------------------------|-----------------------------|-------------------------|---|
| E                                                                                    |                                                 |                             | F                       |   |
| er (shown)<br>700 series<br>/R (Shown)<br>s available)                               |                                                 |                             |                         | 4 |
|                                                                                      |                                                 |                             |                         | 3 |
|                                                                                      |                                                 |                             |                         | 2 |
| DSES ONLY. NOT INTENDED<br>INFORMATION ON THIS DR<br>IT MUST BE RETURNED OR<br>VIEW: | D TO BE USED A<br>AWING IS CONI<br>DESTROYED UF | AS A MA<br>FIDENT<br>PON RE |                         | 1 |
| DESCRIPTION                                                                          |                                                 |                             | OOF, FORD E-350 138"WB  |   |
| CCL 150<br>CUSTOMER:                                                                 |                                                 | REV<br>0                    | FILENAME:<br>AMB2020009 |   |
| E                                                                                    | -                                               | U                           | F                       |   |
|                                                                                      |                                                 |                             |                         |   |