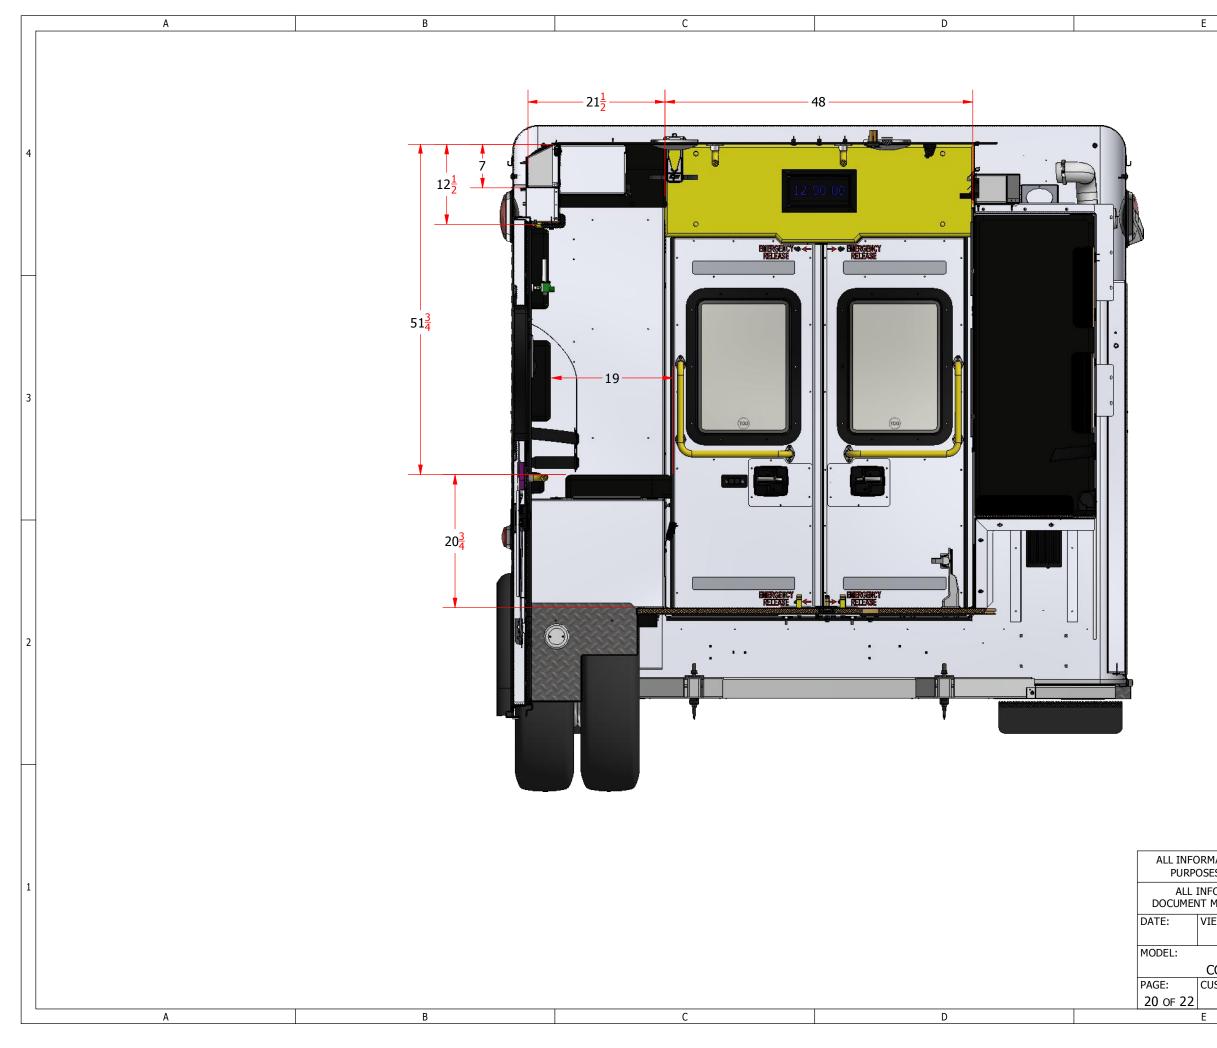

|                                                    |              |        |            |                | 2 |
|----------------------------------------------------|--------------|--------|------------|----------------|---|
|                                                    |              |        |            |                |   |
| RMATION SHOWN IS SUBJE<br>DSES ONLY. NOT INTENDED  | TO BE USED A | AS A M | ANUFACTURI | NG DRAWING.    |   |
| NFORMATION ON THIS DRA<br>IT MUST BE RETURNED OR I |              |        |            |                | 1 |
| VIEW:                                              |              |        | CRES       | TLINE          |   |
| DESCRIPTION:                                       |              |        | -          |                |   |
| CCL 150<br>CUSTOMER:                               | CCL 150 TA   | ALL R  |            | D E-350 138"WB |   |
| CUSTOMER.                                          | _            | 0      | AME:       | IB2020009      |   |
| E                                                  |              |        | F          |                | _ |