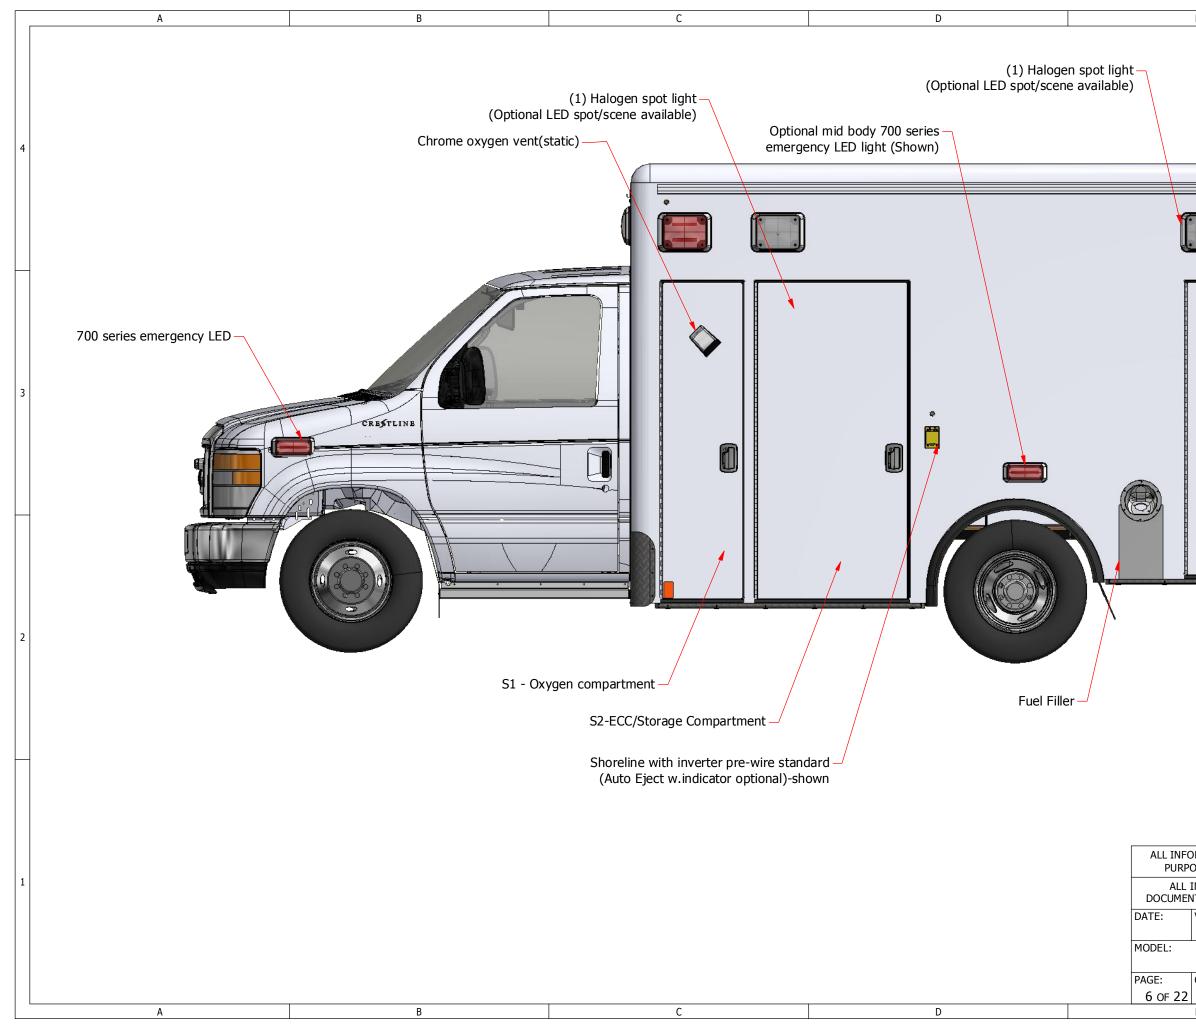

| E                                                    |                                               |                                                             |                                             | F                                                                                                                          |                                                            |   |
|------------------------------------------------------|-----------------------------------------------|-------------------------------------------------------------|---------------------------------------------|----------------------------------------------------------------------------------------------------------------------------|------------------------------------------------------------|---|
| _                                                    |                                               | 1                                                           |                                             | ·                                                                                                                          |                                                            | 4 |
| RESTLINE                                             |                                               | - 700 se                                                    | ries e                                      | mergency LEE                                                                                                               | )                                                          | 3 |
|                                                      |                                               |                                                             |                                             |                                                                                                                            |                                                            | 2 |
| OSES ONLY. N<br>INFORMATION<br>NT MUST BE R<br>VIEW: | IOT INTENDED<br>N ON THIS DRA<br>ETURNED OR D | TO BE USED A<br>WING IS CONI<br>DESTROYED UF<br>de exterior | S A MA<br>FIDENT<br>PON RE<br>ALL RC<br>REV | REPRESENTATIV<br>NUFACTURING E<br>IAL. ALL COPIES<br>QUEST BY CREST<br>QUEST BY CREST<br>OOF, FORD E-<br>FILENAME:<br>AMB2 | DRAWING.<br>OF THIS<br>TLINE COACH.<br>CINE°<br>350 138"WB | 1 |
| E                                                    |                                               | -                                                           | 0                                           |                                                                                                                            | 2020009                                                    | J |