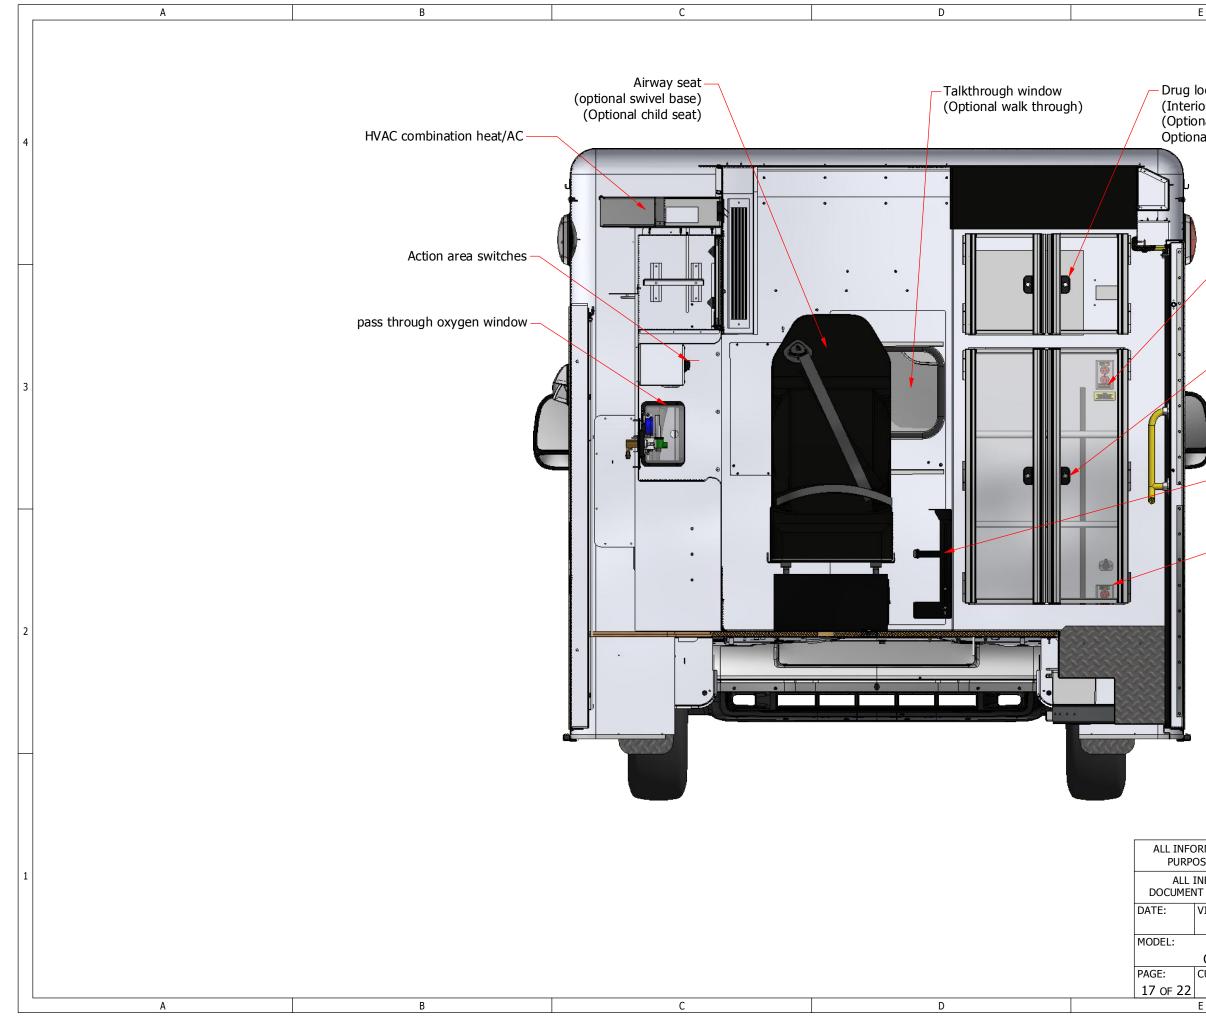

| E F                                                                                                                                                                                                                                                                                                                                                                                                                                                       |   |
|-----------------------------------------------------------------------------------------------------------------------------------------------------------------------------------------------------------------------------------------------------------------------------------------------------------------------------------------------------------------------------------------------------------------------------------------------------------|---|
| locker<br>ior access only)<br>onal locking doors)-shown                                                                                                                                                                                                                                                                                                                                                                                                   | 4 |
| (Optional 120 volt outlet)                                                                                                                                                                                                                                                                                                                                                                                                                                |   |
| ALS compartment<br>(Optional locking doors)- shown                                                                                                                                                                                                                                                                                                                                                                                                        | 3 |
| (Optional portable oxygen brackets)                                                                                                                                                                                                                                                                                                                                                                                                                       |   |
| (Optional 120volt outlet)                                                                                                                                                                                                                                                                                                                                                                                                                                 | 2 |
| PRMATION SHOWN IS SUBJECT TO CHANGE. FOR REPRESENTATIVE OR VISUAL         DSES ONLY. NOT INTENDED TO BE USED AS A MANUFACTURING DRAWING.         INFORMATION ON THIS DRAWING IS CONFIDENTIAL. ALL COPIES OF THIS         IT MUST BE RETURNED OR DESTROYED UPON REQUEST BY CRESTLINE COACH.         VIEW:         INTERIOR FRONT         CRESTLINE°         DESCRIPTION:         CCL 150         CCL 150         CL 150         REV         INTERIOR FRONT | 1 |