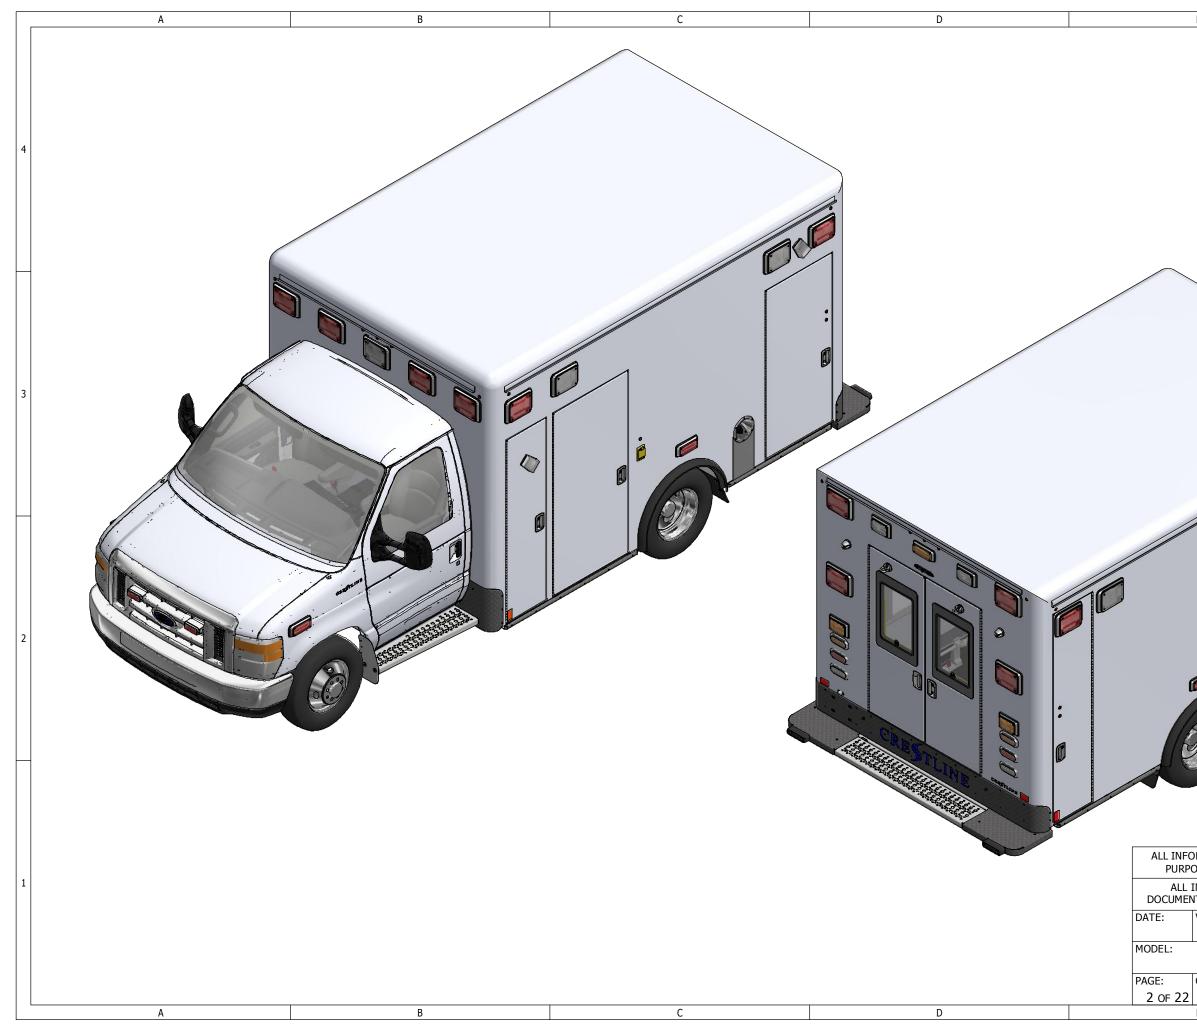

| E                    |              |                                              |                    | F                                                                                                                      |   |
|----------------------|--------------|----------------------------------------------|--------------------|------------------------------------------------------------------------------------------------------------------------|---|
|                      |              |                                              |                    |                                                                                                                        | 4 |
|                      |              |                                              |                    |                                                                                                                        | 3 |
|                      |              |                                              |                    |                                                                                                                        | 2 |
| OSES ONLY.           | NOT INTENDED | TO BE USED A<br>WING IS CONI<br>DESTROYED UP | IS A MA            | REPRESENTATIVE OR VISUAL<br>NUFACTURING DRAWING.<br>TAL. ALL COPIES OF THIS<br>QUEST BY CRESTLINE COACH.<br>CRESTLINE° | 1 |
| CCL 150<br>CUSTOMER: |              | CCL 150 T/                                   | ALL RC<br>REV<br>0 | OOF, FORD E-350 138"WB<br>FILENAME:<br>AMB2020009                                                                      |   |
| E                    |              |                                              |                    | F                                                                                                                      |   |