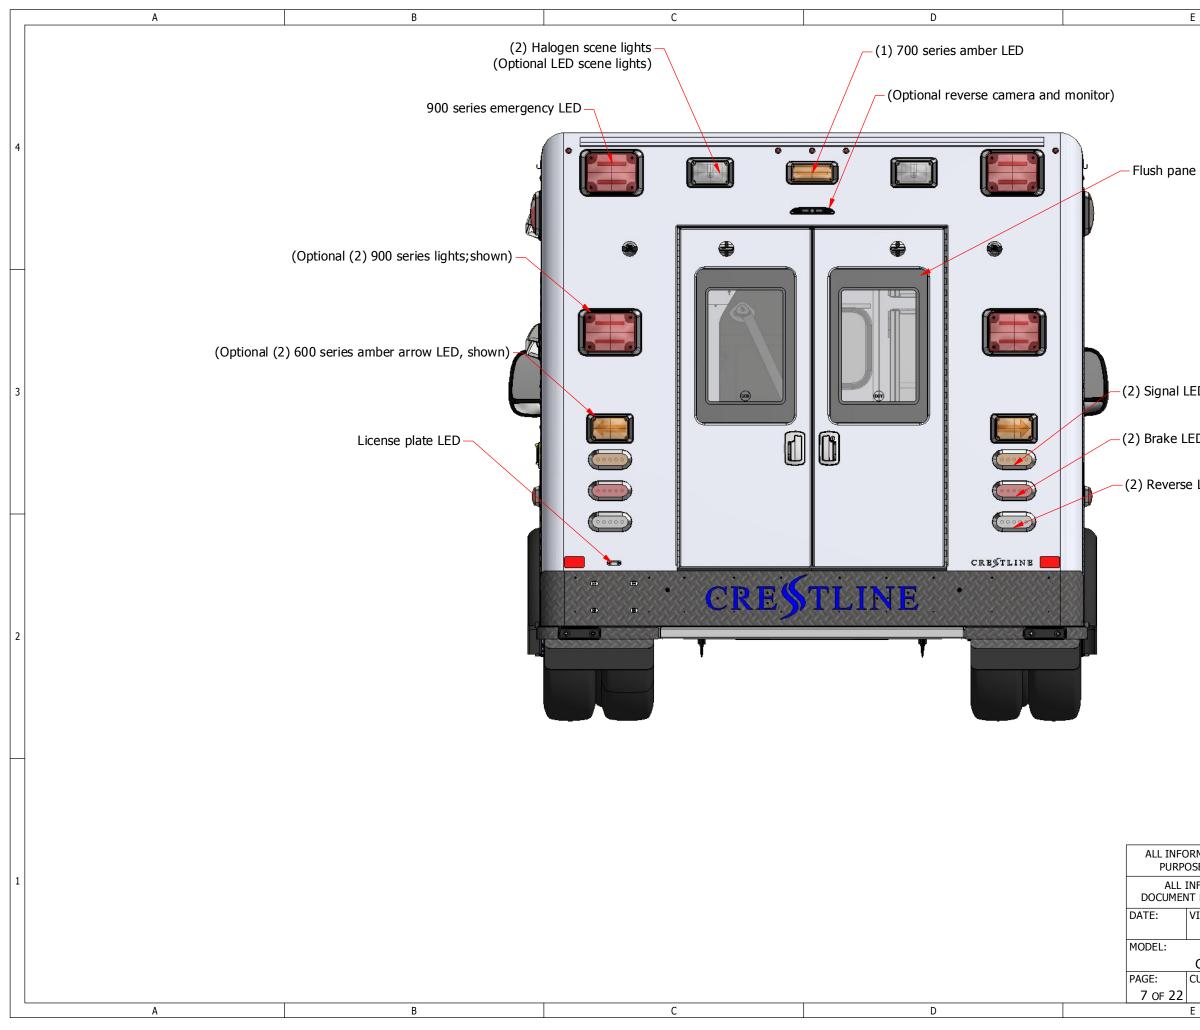

| E                       |   |                              |                             | F                              |                                 |                                              |   |
|-------------------------|---|------------------------------|-----------------------------|--------------------------------|---------------------------------|----------------------------------------------|---|
| ne window               | S |                              |                             |                                |                                 |                                              | 4 |
| LEDs<br>_EDs<br>se LEDs |   |                              |                             |                                |                                 |                                              | 3 |
|                         |   |                              |                             |                                |                                 |                                              | 2 |
| OSES ONLY.              |   | TO BE USED A<br>WING IS CONF | AS A MA<br>FIDENT<br>PON RE | NUFACTIAL. ALL<br>QUEST<br>CRI | COPIES OF<br>BY CRESTLI<br>ESTL | awing.<br>This<br>Ne coach.<br>[ <b>NE</b> ° | 1 |