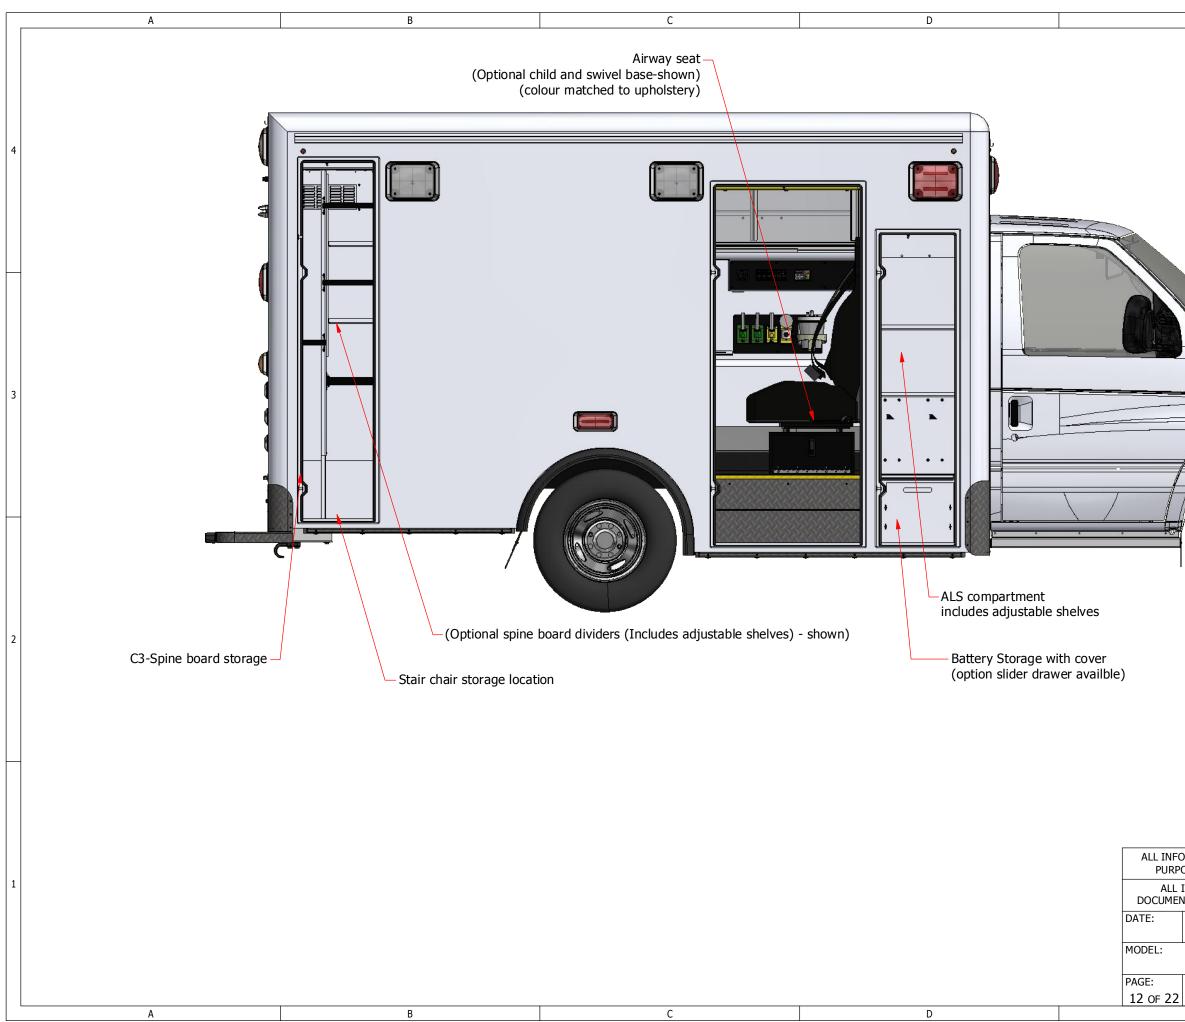

3

| E                                                  | F                                                                                                                                                                              |
|----------------------------------------------------|--------------------------------------------------------------------------------------------------------------------------------------------------------------------------------|
|                                                    | 4                                                                                                                                                                              |
| CRESTLINE                                          |                                                                                                                                                                                |
|                                                    |                                                                                                                                                                                |
| OSES ONLY. NOT INTENDED<br>INFORMATION ON THIS DRA | CT TO CHANGE. FOR REPRESENTATIVE OR VISUAL<br>TO BE USED AS A MANUFACTURING DRAWING.<br>WING IS CONFIDENTIAL. ALL COPIES OF THIS<br>DESTROYED UPON REQUEST BY CRESTLINE COACH. |
| DESCRIPTION:<br>CCL 150<br>CUSTOMER:               | CCL 150 TALL ROOF, FORD E-350 138"WB                                                                                                                                           |
| E                                                  | F                                                                                                                                                                              |