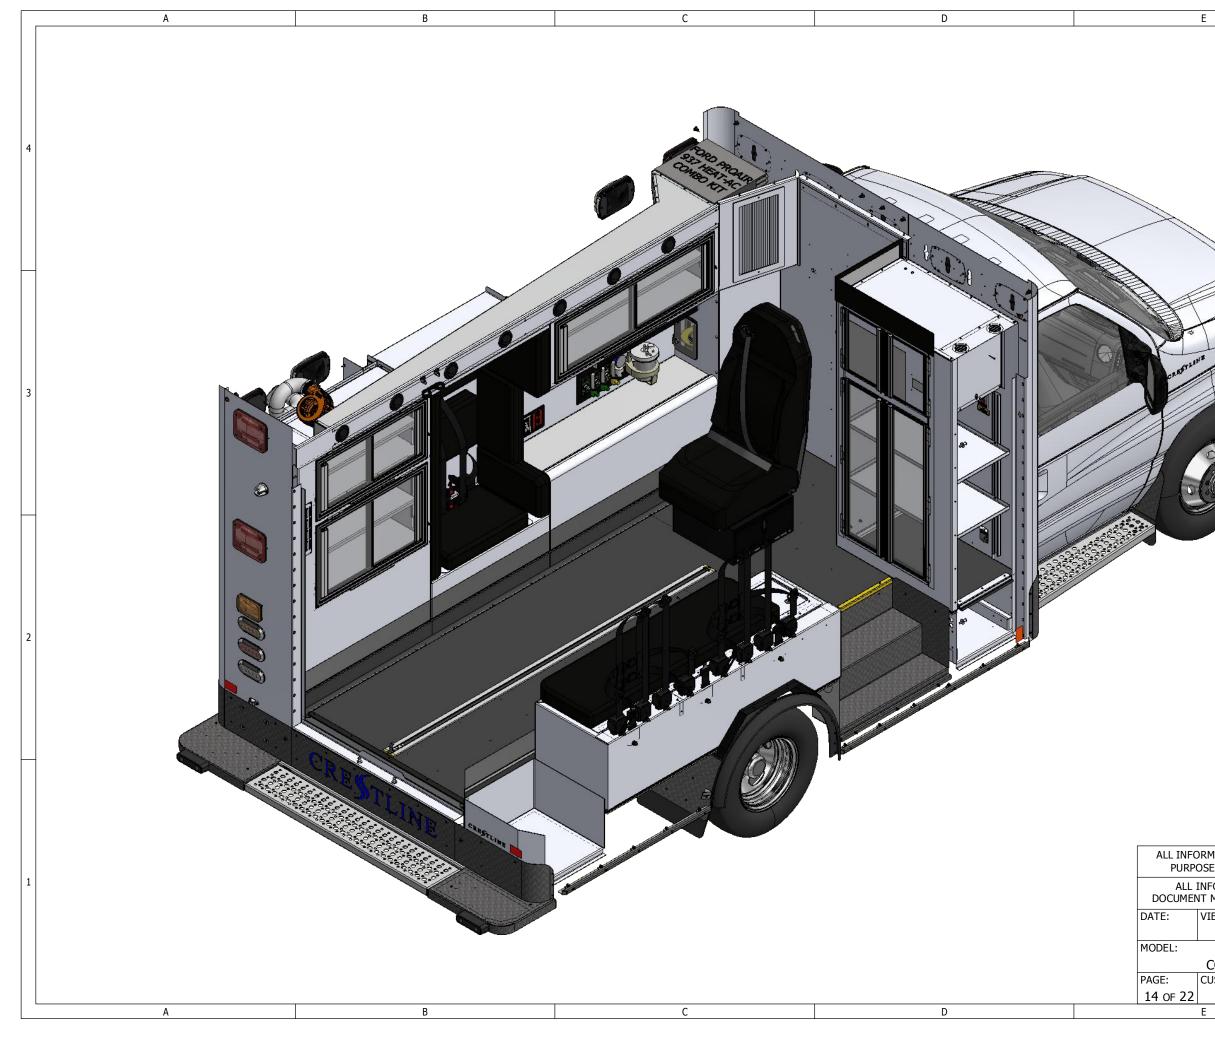

| Peep Console<br>(Shallow Console option available)         Image: Shallow Console option available         Image: Sh                                                                                                                                                                                                                                                                                                                                                                                                                                                                                                                                                                                                                                                                                                                           |                                                                                                         | 1                                                 |                            |                                                                              |   |
|------------------------------------------------------------------------------------------------------------------------------------------------------------------------------------------------------------------------------------------------------------------------------------------------------------------------------------------------------------------------------------------------------------------------------------------------------------------------------------------------------------------------------------------------------------------------------------------------------------------------------------------------------------------------------------------------------------------------------------------------------------------------------------------------------------------------------------------------------------------------------------------------------------------------------------------------------------------------------------------------------------------------------------------------------------------------------------------------------------------------------------------------------------------------------------------------------------------------------------------------------------------------------------------------------------------------------------------------------------------------------------------------------------------------------------------------------------------------------------------------------------------------------------------------------------------------------------------------------------------------------------------------------------------------------------------------------------------------------------------------------------------------------------------------------------------------------------------------------------------------------------------------------------------------------------------------------------------------------------------------------------------------------------------------------------------------------------------------|---------------------------------------------------------------------------------------------------------|---------------------------------------------------|----------------------------|------------------------------------------------------------------------------|---|
| (Shallow Console option available)                                                                                                                                                                                                                                                                                                                                                                                                                                                                                                                                                                                                                                                                                                                                                                                                                                                                                                                                                                                                                                                                                                                                                                                                                                                                                                                                                                                                                                                                                                                                                                                                                                                                                                                                                                                                                                                                                                                                                                                                                                                             | Ε                                                                                                       |                                                   |                            | F                                                                            | 4 |
| Image: State of the state |                                                                                                         |                                                   | ivailab                    | le)                                                                          | 3 |
| DSES ONLY. NOT INTENDED TO BE USED AS A MANUFACTURING DRAWING.       1         INFORMATION ON THIS DRAWING IS CONFIDENTIAL. ALL COPIES OF THIS       1         VIEW:       d       CRESTLINE COACH.         VIEW:       d       CRESTLINE*         DESCRIPTION:       CCL 150       TALL ROOF, FORD E-350 138"WB         CUSTOMER:       _       0       AMB2020009                                                                                                                                                                                                                                                                                                                                                                                                                                                                                                                                                                                                                                                                                                                                                                                                                                                                                                                                                                                                                                                                                                                                                                                                                                                                                                                                                                                                                                                                                                                                                                                                                                                                                                                            | ional map bin)                                                                                          |                                                   |                            |                                                                              | 2 |
| CUSTOMER:                                                                                                                                                                                                                                                                                                                                                                                                                                                                                                                                                                                                                                                                                                                                                                                                                                                                                                                                                                                                                                                                                                                                                                                                                                                                                                                                                                                                                                                                                                                                                                                                                                                                                                                                                                                                                                                                                                                                                                                                                                                                                      | DSES ONLY. NOT INTENDED<br>INFORMATION ON THIS DRA<br>NT MUST BE RETURNED OR I<br>VIEW:<br>DESCRIPTION: | TO BE USED A<br>WING IS CONF<br>DESTROYED UF<br>d | S A MA<br>FIDENT<br>PON RE | NUFACTURING DRAWING.<br>IAL. ALL COPIES OF THIS<br>QUEST BY CRESTLINE COACH. | 1 |
|                                                                                                                                                                                                                                                                                                                                                                                                                                                                                                                                                                                                                                                                                                                                                                                                                                                                                                                                                                                                                                                                                                                                                                                                                                                                                                                                                                                                                                                                                                                                                                                                                                                                                                                                                                                                                                                                                                                                                                                                                                                                                                | CUSTOMER:                                                                                               | CCL 150 TA                                        | ALL RO<br>REV<br>0         | AMB2020009                                                                   |   |