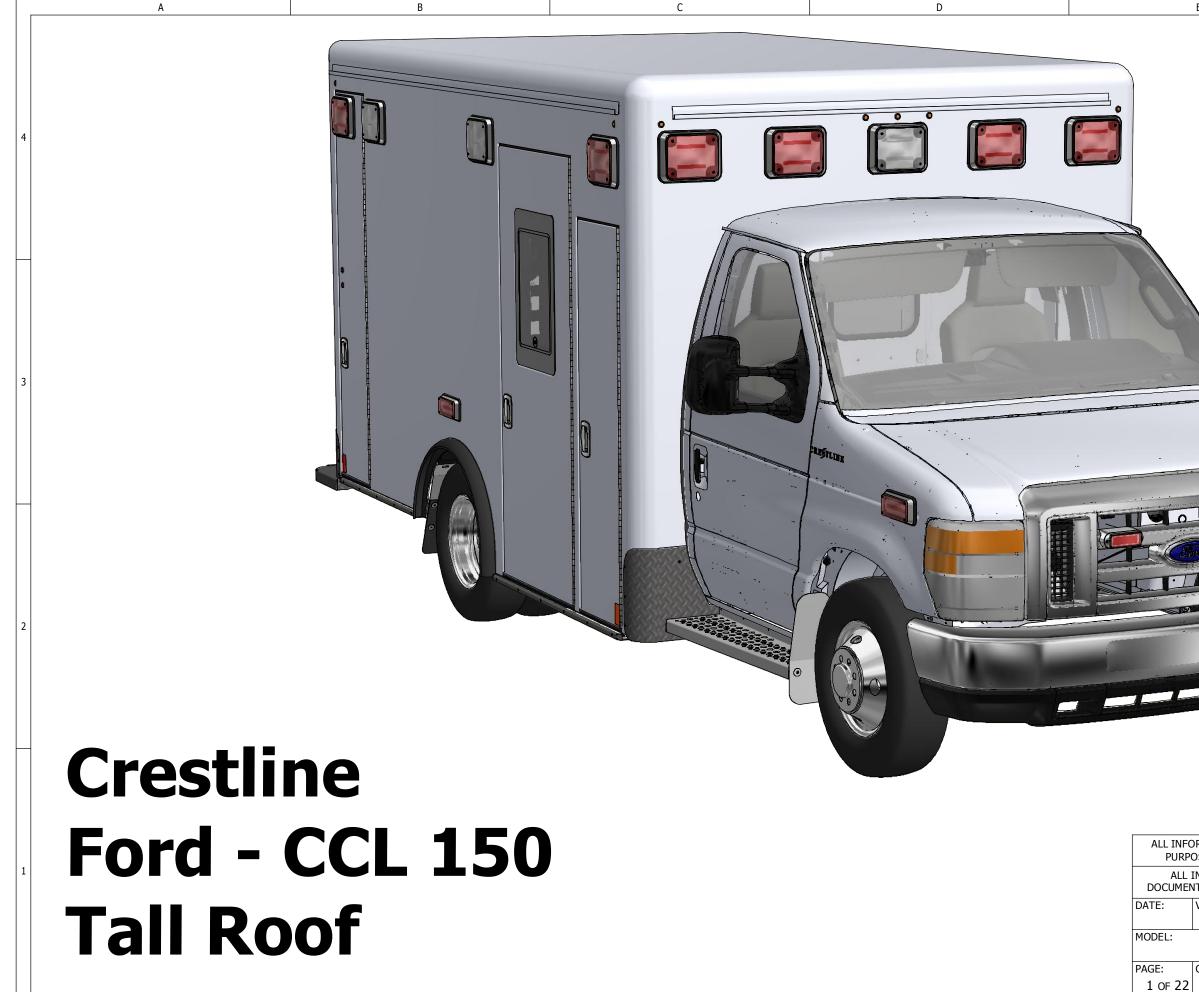

C

D

Δ

| E                       | F                                                                                                                                                                                                                                                                                | 1 |
|-------------------------|----------------------------------------------------------------------------------------------------------------------------------------------------------------------------------------------------------------------------------------------------------------------------------|---|
|                         | 4                                                                                                                                                                                                                                                                                |   |
|                         | 3                                                                                                                                                                                                                                                                                |   |
|                         | 2                                                                                                                                                                                                                                                                                |   |
| DSES ONLY. NOT INTENDED | T TO CHANGE. FOR REPRESENTATIVE OR VISUAL<br>TO BE USED AS A MANUFACTURING DRAWING.<br>VING IS CONFIDENTIAL. ALL COPIES OF THIS<br>ESTROYED UPON REQUEST BY CRESTLINE COACH.<br>CRESTLINE*<br>CCL 150 TALL ROOF, FORD E-350 138"WB<br>REV FILENAME:<br>0 FILENAME:<br>AMB2020009 |   |