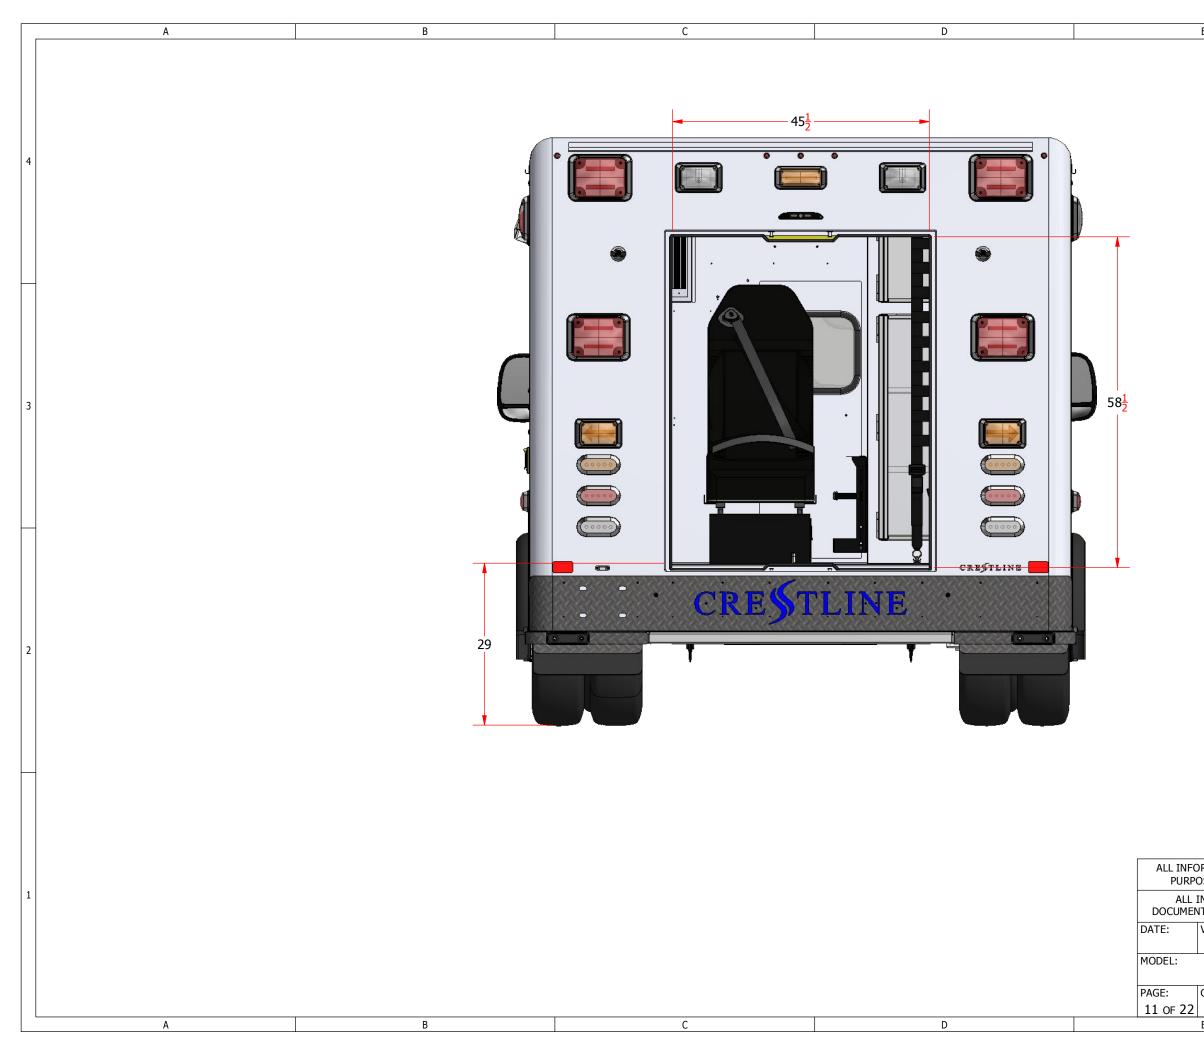

С

D

А

В

|                                                                                                                                                                                                                                                                        | 4                           |
|------------------------------------------------------------------------------------------------------------------------------------------------------------------------------------------------------------------------------------------------------------------------|-----------------------------|
| 59 <sup>1</sup> / <sub>2</sub>                                                                                                                                                                                                                                         | 3                           |
| erior/Exterior access storage compartment<br>32.625"(w) x 32.875"(h) x 17"(d)                                                                                                                                                                                          | 2                           |
| ALL INFORMATION SHOWN IS SUBJECT TO CHANG<br>PURPOSES ONLY. NOT INTENDED TO BE USED /<br>ALL INFORMATION ON THIS DRAWING IS CON<br>DOCUMENT MUST BE RETURNED OR DESTROYED U<br>DATE: VIEW:<br>MODEL: DESCRIPTION:<br>CCL 150 CLL 150 T/<br>PAGE: CUSTOMER:<br>10 OF 22 | AS A MANUFACTURING DRAWING. |