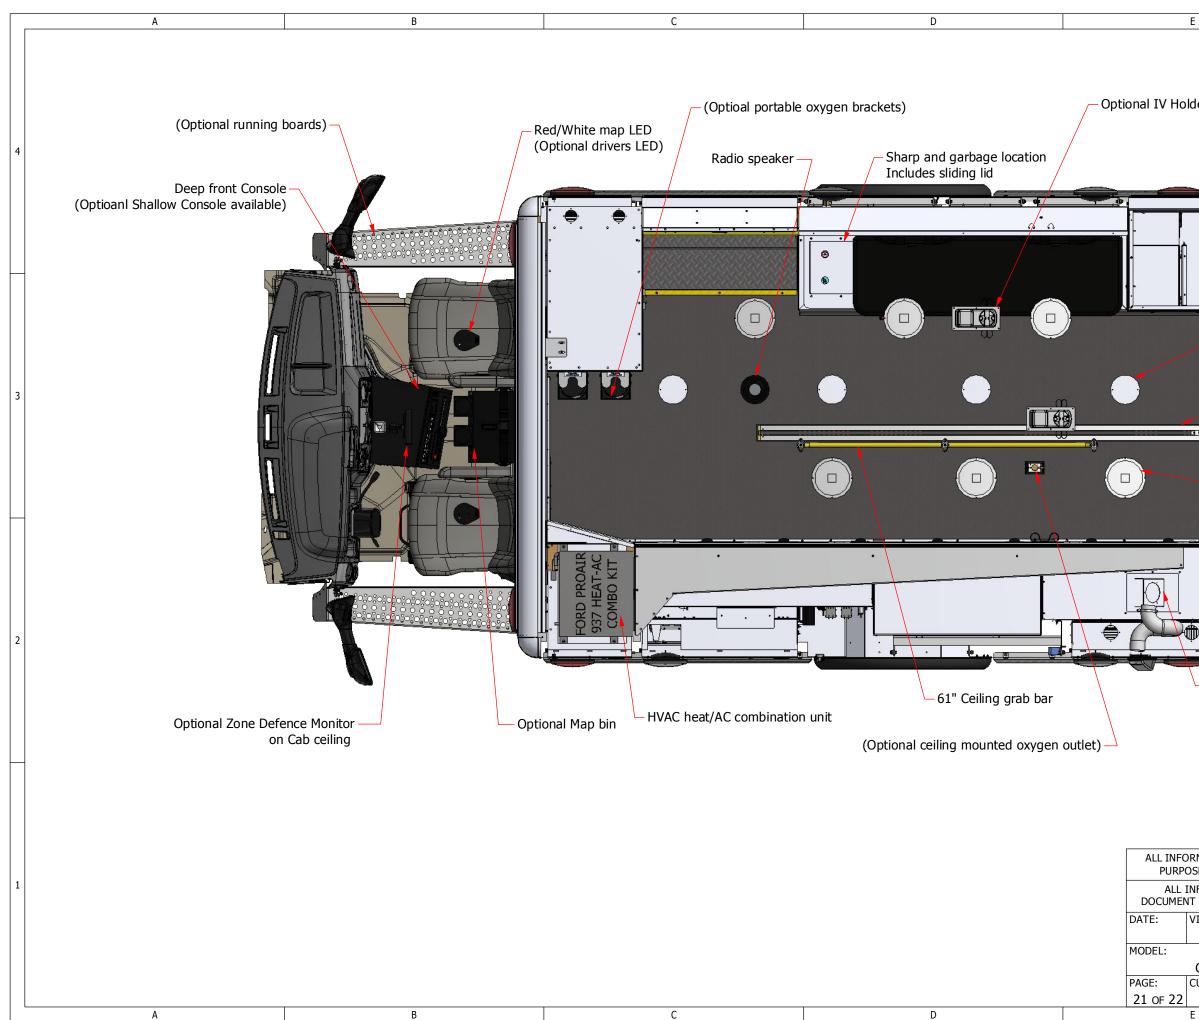

|                                                                                                                                                                                                                                                                                                                                                                                                                                                                                                                                                                                                                                                                                                                                                                                                                                                                                                                                                                                                                                                                                                                                                                                                                                                                                                                                                                                                                                                                                                                                                                                                                                                                                                                                                                                                                                                                                                                                                                                                                                                                                                                                                                                                                                                                                                                                                                                                                                                                                                                                                                                                                                                                                                  | 4 |  |
|--------------------------------------------------------------------------------------------------------------------------------------------------------------------------------------------------------------------------------------------------------------------------------------------------------------------------------------------------------------------------------------------------------------------------------------------------------------------------------------------------------------------------------------------------------------------------------------------------------------------------------------------------------------------------------------------------------------------------------------------------------------------------------------------------------------------------------------------------------------------------------------------------------------------------------------------------------------------------------------------------------------------------------------------------------------------------------------------------------------------------------------------------------------------------------------------------------------------------------------------------------------------------------------------------------------------------------------------------------------------------------------------------------------------------------------------------------------------------------------------------------------------------------------------------------------------------------------------------------------------------------------------------------------------------------------------------------------------------------------------------------------------------------------------------------------------------------------------------------------------------------------------------------------------------------------------------------------------------------------------------------------------------------------------------------------------------------------------------------------------------------------------------------------------------------------------------------------------------------------------------------------------------------------------------------------------------------------------------------------------------------------------------------------------------------------------------------------------------------------------------------------------------------------------------------------------------------------------------------------------------------------------------------------------------------------------------|---|--|
|                                                                                                                                                                                                                                                                                                                                                                                                                                                                                                                                                                                                                                                                                                                                                                                                                                                                                                                                                                                                                                                                                                                                                                                                                                                                                                                                                                                                                                                                                                                                                                                                                                                                                                                                                                                                                                                                                                                                                                                                                                                                                                                                                                                                                                                                                                                                                                                                                                                                                                                                                                                                                                                                                                  | 3 |  |
|                                                                                                                                                                                                                                                                                                                                                                                                                                                                                                                                                                                                                                                                                                                                                                                                                                                                                                                                                                                                                                                                                                                                                                                                                                                                                                                                                                                                                                                                                                                                                                                                                                                                                                                                                                                                                                                                                                                                                                                                                                                                                                                                                                                                                                                                                                                                                                                                                                                                                                                                                                                                                                                                                                  | 2 |  |
| DRMATION SHOWN IS SUBJECT TO CHANGE. FOR REPRESENTATIVE OR VISUAL<br>OSES ONLY. NOT INTENDED TO BE USED AS A MANUFACTURING DRAWING.<br>INFORMATION ON THIS DRAWING IS CONFIDENTIAL. ALL COPIES OF THIS<br>NT MUST BE RETURNED OR DESTROYED UPON REQUEST BY CRESTLINE COACH.<br>VIEW:<br>Interior view<br>CCL 150<br>CCL 150<br>CCL 150<br>CCL 150<br>TALL ROOF, FORD E-350 138"WB<br>CUSTOMER:<br>B<br>CUSTOMER:<br>CUSTOMER:<br>CUSTOMER:<br>CUSTOMER:<br>CUSTOMER:<br>CUSTOMER:<br>CUSTOMER:<br>CUSTOMER:<br>CUSTOMER:<br>CUSTOMER:<br>CUSTOMER:<br>CUSTOMER:<br>CUSTOMER:<br>CUSTOMER:<br>CUSTOMER:<br>CUSTOMER:<br>CUSTOMER:<br>CUSTOMER:<br>CUSTOMER:<br>CUSTOMER:<br>CUSTOMER:<br>CUSTOMER:<br>CUSTOMER:<br>CUSTOMER:<br>CUSTOMER:<br>CUSTOMER:<br>CUSTOMER:<br>CUSTOMER:<br>CUSTOMER:<br>CUSTOMER:<br>CUSTOMER:<br>CUSTOMER:<br>CUSTOMER:<br>CUSTOMER:<br>CUSTOMER:<br>CUSTOMER:<br>CUSTOMER:<br>CUSTOMER:<br>CUSTOMER:<br>CUSTOMER:<br>CUSTOMER:<br>CUSTOMER:<br>CUSTOMER:<br>CUSTOMER:<br>CUSTOMER:<br>CUSTOMER:<br>CUSTOMER:<br>CUSTOMER:<br>CUSTOMER:<br>CUSTOMER:<br>CUSTOMER:<br>CUSTOMER:<br>CUSTOMER:<br>CUSTOMER:<br>CUSTOMER:<br>CUSTOMER:<br>CUSTOMER:<br>CUSTOMER:<br>CUSTOMER:<br>CUSTOMER:<br>CUSTOMER:<br>CUSTOMER:<br>CUSTOMER:<br>CUSTOMER:<br>CUSTOMER:<br>CUSTOMER:<br>CUSTOMER:<br>CUSTOMER:<br>CUSTOMER:<br>CUSTOMER:<br>CUSTOMER:<br>CUSTOMER:<br>CUSTOMER:<br>CUSTOMER:<br>CUSTOMER:<br>CUSTOMER:<br>CUSTOMER:<br>CUSTOMER:<br>CUSTOMER:<br>CUSTOMER:<br>CUSTOMER:<br>CUSTOMER:<br>CUSTOMER:<br>CUSTOMER:<br>CUSTOMER:<br>CUSTOMER:<br>CUSTOMER:<br>CUSTOMER:<br>CUSTOMER:<br>CUSTOMER:<br>CUSTOMER:<br>CUSTOMER:<br>CUSTOMER:<br>CUSTOMER:<br>CUSTOMER:<br>CUSTOMER:<br>CUSTOMER:<br>CUSTOMER:<br>CUSTOMER:<br>CUSTOMER:<br>CUSTOMER:<br>CUSTOMER:<br>CUSTOMER:<br>CUSTOMER:<br>CUSTOMER:<br>CUSTOMER:<br>CUSTOMER:<br>CUSTOMER:<br>CUSTOMER:<br>CUSTOMER:<br>CUSTOMER:<br>CUSTOMER:<br>CUSTOMER:<br>CUSTOMER:<br>CUSTOMER:<br>CUSTOMER:<br>CUSTOMER:<br>CUSTOMER:<br>CUSTOMER:<br>CUSTOMER:<br>CUSTOMER:<br>CUSTOMER:<br>CUSTOMER:<br>CUSTOMER:<br>CUSTOMER:<br>CUSTOMER:<br>CUSTOMER:<br>CUSTOMER:<br>CUSTOMER:<br>CUSTOMER:<br>CUSTOMER:<br>CUSTOMER:<br>CUSTOMER:<br>CUSTOMER:<br>CUSTOMER:<br>CUSTOMER:<br>CUSTOMER:<br>CUSTOMER:<br>CUSTOMER:<br>CUSTOMER:<br>CUSTOMER:<br>CUSTOMER:<br>CUSTOMER:<br>CUSTOMER:<br>CUSTOMER:<br>CUSTOMER:<br>CUSTOMER:<br>CUSTOMER:<br>CUSTOMER:<br>CUSTOMER:<br>CUSTOMER:<br>CUSTOMER:<br>CUSTOMER:<br>CUSTOMER:<br>CUSTOMER:<br>CUSTOMER:<br>CUSTOMER:<br>CUSTOMER:<br>CUSTOMER:<br>CUSTOMER:<br>CUSTOMER:<br>CUSTOMER:<br>CUSTOMER:<br>CUSTOMER:<br>CUSTOMER:<br>CUSTOMER:<br>CUSTOMER:<br>CUSTOMER:<br>CUSTOMER:<br>CUST | 1 |  |