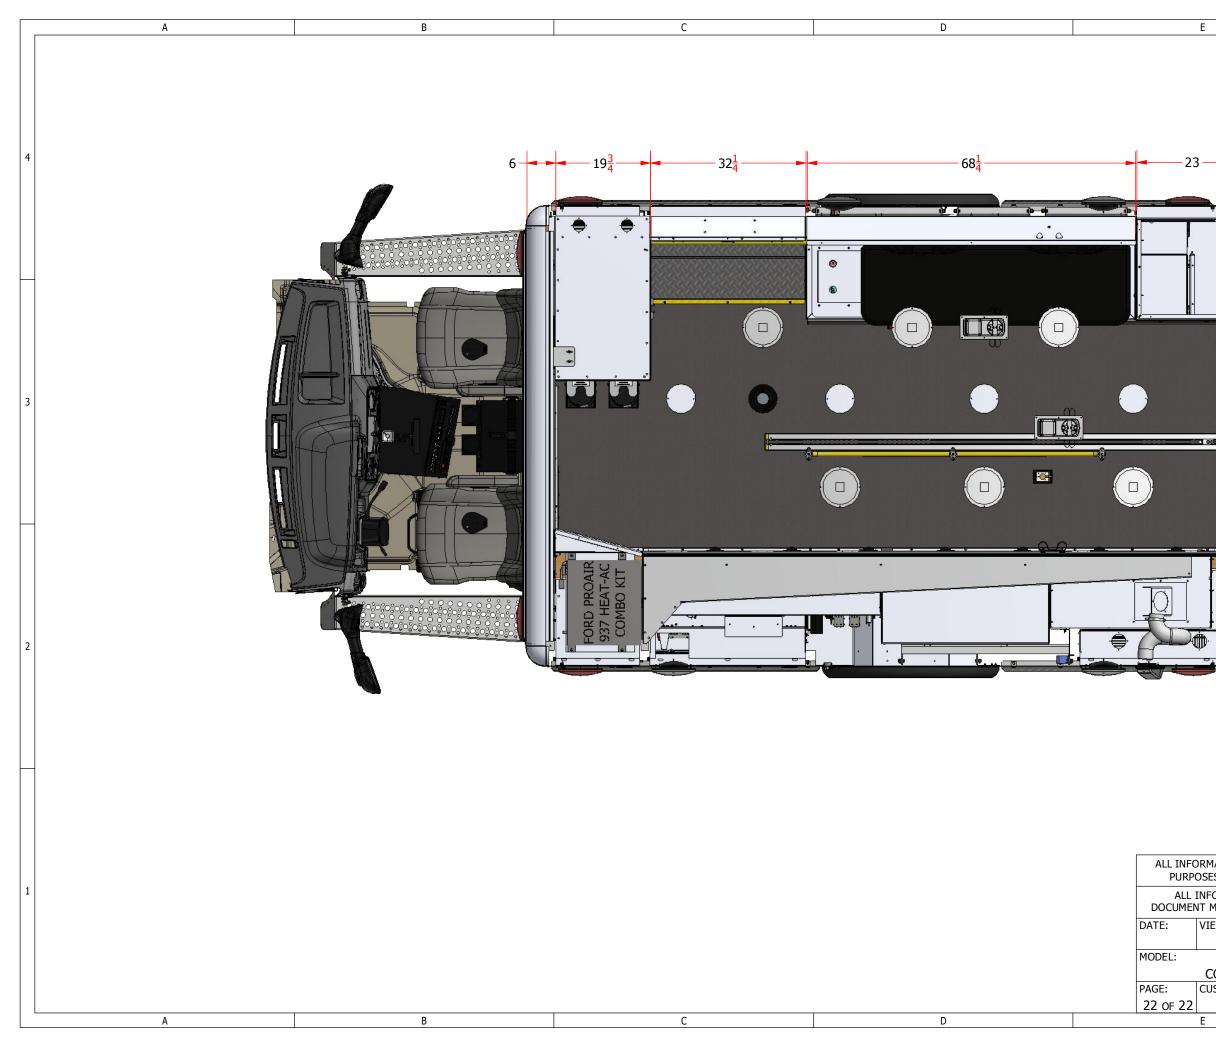

|                                                                                                                                                                                                                                                                                                                                                                                                                                                                                                                                                                                                                                                                                                                                                                                                                                                                                                                                                                                                                                                                                                                                                                                                                                                                                                                                                                                                                                                                                                                                                                                                                                                                                                                                                                                                                                                                                                                                                                                                                                                                                                                                                                                                                                                                                                                                                                                                                                                                                                                                                                                                                                                                                                  | 4 |  |
|--------------------------------------------------------------------------------------------------------------------------------------------------------------------------------------------------------------------------------------------------------------------------------------------------------------------------------------------------------------------------------------------------------------------------------------------------------------------------------------------------------------------------------------------------------------------------------------------------------------------------------------------------------------------------------------------------------------------------------------------------------------------------------------------------------------------------------------------------------------------------------------------------------------------------------------------------------------------------------------------------------------------------------------------------------------------------------------------------------------------------------------------------------------------------------------------------------------------------------------------------------------------------------------------------------------------------------------------------------------------------------------------------------------------------------------------------------------------------------------------------------------------------------------------------------------------------------------------------------------------------------------------------------------------------------------------------------------------------------------------------------------------------------------------------------------------------------------------------------------------------------------------------------------------------------------------------------------------------------------------------------------------------------------------------------------------------------------------------------------------------------------------------------------------------------------------------------------------------------------------------------------------------------------------------------------------------------------------------------------------------------------------------------------------------------------------------------------------------------------------------------------------------------------------------------------------------------------------------------------------------------------------------------------------------------------------------|---|--|
|                                                                                                                                                                                                                                                                                                                                                                                                                                                                                                                                                                                                                                                                                                                                                                                                                                                                                                                                                                                                                                                                                                                                                                                                                                                                                                                                                                                                                                                                                                                                                                                                                                                                                                                                                                                                                                                                                                                                                                                                                                                                                                                                                                                                                                                                                                                                                                                                                                                                                                                                                                                                                                                                                                  | 3 |  |
|                                                                                                                                                                                                                                                                                                                                                                                                                                                                                                                                                                                                                                                                                                                                                                                                                                                                                                                                                                                                                                                                                                                                                                                                                                                                                                                                                                                                                                                                                                                                                                                                                                                                                                                                                                                                                                                                                                                                                                                                                                                                                                                                                                                                                                                                                                                                                                                                                                                                                                                                                                                                                                                                                                  | 2 |  |
| DRMATION SHOWN IS SUBJECT TO CHANGE. FOR REPRESENTATIVE OR VISUAL<br>OSES ONLY. NOT INTENDED TO BE USED AS A MANUFACTURING DRAWING.<br>INFORMATION ON THIS DRAWING IS CONFIDENTIAL. ALL COPIES OF THIS<br>NT MUST BE RETURNED OR DESTROYED UPON REQUEST BY CRESTLINE COACH.<br>VIEW:<br>Interior view<br>CCL 150<br>CCL 150<br>CCL 150<br>CCL 150<br>TALL ROOF, FORD E-350 138"WB<br>CUSTOMER:<br>B<br>CUSTOMER:<br>CUSTOMER:<br>CUSTOMER:<br>CUSTOMER:<br>CUSTOMER:<br>CUSTOMER:<br>CUSTOMER:<br>CUSTOMER:<br>CUSTOMER:<br>CUSTOMER:<br>CUSTOMER:<br>CUSTOMER:<br>CUSTOMER:<br>CUSTOMER:<br>CUSTOMER:<br>CUSTOMER:<br>CUSTOMER:<br>CUSTOMER:<br>CUSTOMER:<br>CUSTOMER:<br>CUSTOMER:<br>CUSTOMER:<br>CUSTOMER:<br>CUSTOMER:<br>CUSTOMER:<br>CUSTOMER:<br>CUSTOMER:<br>CUSTOMER:<br>CUSTOMER:<br>CUSTOMER:<br>CUSTOMER:<br>CUSTOMER:<br>CUSTOMER:<br>CUSTOMER:<br>CUSTOMER:<br>CUSTOMER:<br>CUSTOMER:<br>CUSTOMER:<br>CUSTOMER:<br>CUSTOMER:<br>CUSTOMER:<br>CUSTOMER:<br>CUSTOMER:<br>CUSTOMER:<br>CUSTOMER:<br>CUSTOMER:<br>CUSTOMER:<br>CUSTOMER:<br>CUSTOMER:<br>CUSTOMER:<br>CUSTOMER:<br>CUSTOMER:<br>CUSTOMER:<br>CUSTOMER:<br>CUSTOMER:<br>CUSTOMER:<br>CUSTOMER:<br>CUSTOMER:<br>CUSTOMER:<br>CUSTOMER:<br>CUSTOMER:<br>CUSTOMER:<br>CUSTOMER:<br>CUSTOMER:<br>CUSTOMER:<br>CUSTOMER:<br>CUSTOMER:<br>CUSTOMER:<br>CUSTOMER:<br>CUSTOMER:<br>CUSTOMER:<br>CUSTOMER:<br>CUSTOMER:<br>CUSTOMER:<br>CUSTOMER:<br>CUSTOMER:<br>CUSTOMER:<br>CUSTOMER:<br>CUSTOMER:<br>CUSTOMER:<br>CUSTOMER:<br>CUSTOMER:<br>CUSTOMER:<br>CUSTOMER:<br>CUSTOMER:<br>CUSTOMER:<br>CUSTOMER:<br>CUSTOMER:<br>CUSTOMER:<br>CUSTOMER:<br>CUSTOMER:<br>CUSTOMER:<br>CUSTOMER:<br>CUSTOMER:<br>CUSTOMER:<br>CUSTOMER:<br>CUSTOMER:<br>CUSTOMER:<br>CUSTOMER:<br>CUSTOMER:<br>CUSTOMER:<br>CUSTOMER:<br>CUSTOMER:<br>CUSTOMER:<br>CUSTOMER:<br>CUSTOMER:<br>CUSTOMER:<br>CUSTOMER:<br>CUSTOMER:<br>CUSTOMER:<br>CUSTOMER:<br>CUSTOMER:<br>CUSTOMER:<br>CUSTOMER:<br>CUSTOMER:<br>CUSTOMER:<br>CUSTOMER:<br>CUSTOMER:<br>CUSTOMER:<br>CUSTOMER:<br>CUSTOMER:<br>CUSTOMER:<br>CUSTOMER:<br>CUSTOMER:<br>CUSTOMER:<br>CUSTOMER:<br>CUSTOMER:<br>CUSTOMER:<br>CUSTOMER:<br>CUSTOMER:<br>CUSTOMER:<br>CUSTOMER:<br>CUSTOMER:<br>CUSTOMER:<br>CUSTOMER:<br>CUSTOMER:<br>CUSTOMER:<br>CUSTOMER:<br>CUSTOMER:<br>CUSTOMER:<br>CUSTOMER:<br>CUSTOMER:<br>CUSTOMER:<br>CUSTOMER:<br>CUSTOMER:<br>CUSTOMER:<br>CUSTOMER:<br>CUSTOMER:<br>CUSTOMER:<br>CUSTOMER:<br>CUSTOMER:<br>CUSTOMER:<br>CUSTOMER:<br>CUSTOMER:<br>CUSTOMER:<br>CUSTOMER:<br>CUSTOMER:<br>CUSTOMER:<br>CUSTOMER:<br>CUSTOMER:<br>CUSTOMER:<br>CUSTOMER:<br>CUSTOMER:<br>CUSTOMER:<br>CUSTOMER:<br>CUSTOMER:<br>CUSTOMER:<br>CUSTOMER:<br>CUSTOMER:<br>CUST | 1 |  |