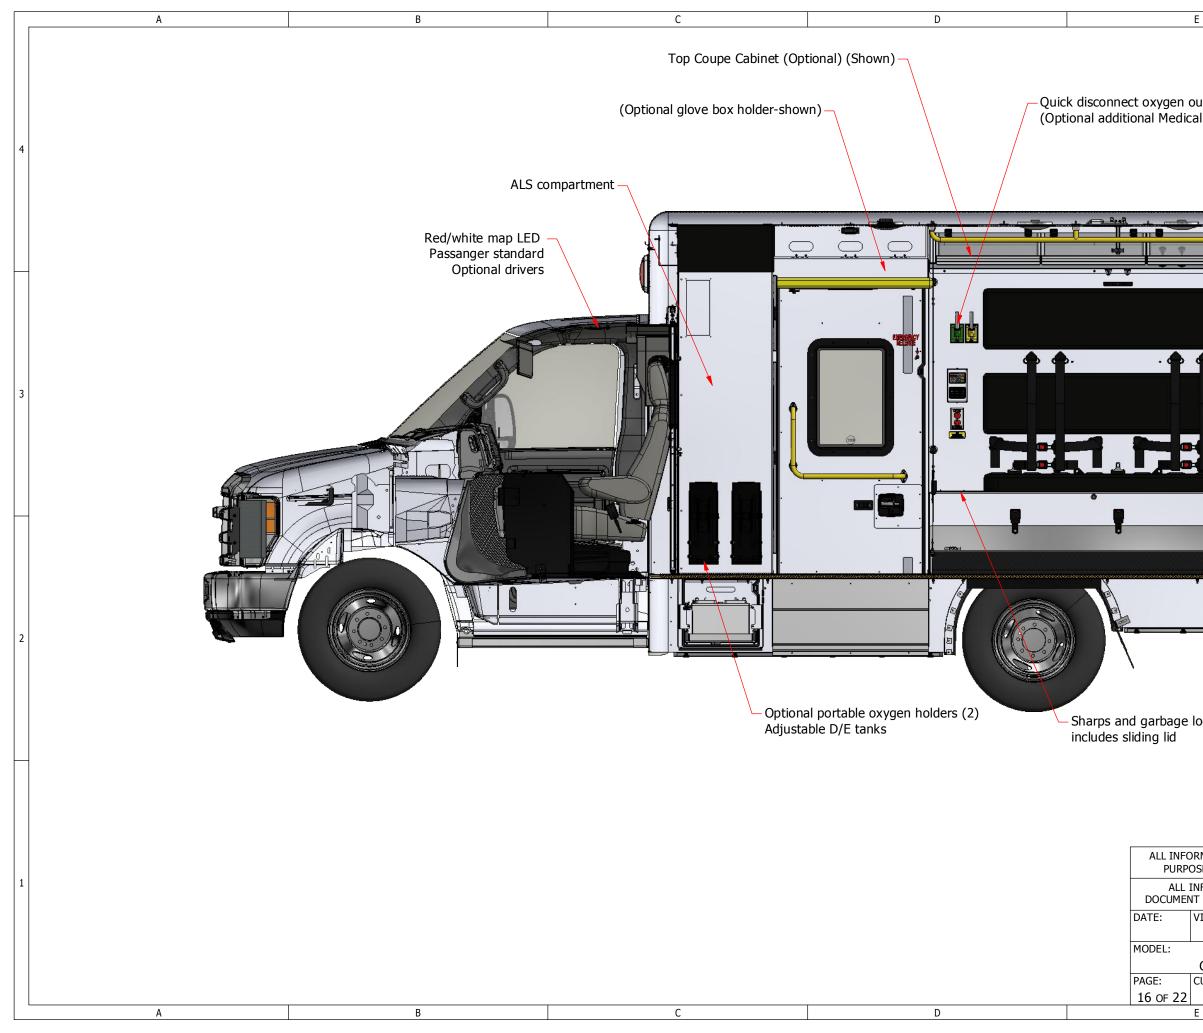

| E F                                                                                                                                                                                                                                                                                                                                                                                                                                                       |   |
|-----------------------------------------------------------------------------------------------------------------------------------------------------------------------------------------------------------------------------------------------------------------------------------------------------------------------------------------------------------------------------------------------------------------------------------------------------------|---|
| locker<br>ior access only)<br>onal locking doors)-shown                                                                                                                                                                                                                                                                                                                                                                                                   | 4 |
| (Optional 120 volt outlet)                                                                                                                                                                                                                                                                                                                                                                                                                                |   |
| ALS compartment<br>(Optional locking doors)- shown                                                                                                                                                                                                                                                                                                                                                                                                        | 3 |
| (Optional portable oxygen brackets)                                                                                                                                                                                                                                                                                                                                                                                                                       |   |
| (Optional 120volt outlet)                                                                                                                                                                                                                                                                                                                                                                                                                                 | 2 |
| PRMATION SHOWN IS SUBJECT TO CHANGE. FOR REPRESENTATIVE OR VISUAL         DSES ONLY. NOT INTENDED TO BE USED AS A MANUFACTURING DRAWING.         INFORMATION ON THIS DRAWING IS CONFIDENTIAL. ALL COPIES OF THIS         IT MUST BE RETURNED OR DESTROYED UPON REQUEST BY CRESTLINE COACH.         VIEW:         INTERIOR FRONT         CRESTLINE°         DESCRIPTION:         CCL 150         CCL 150         CL 150         REV         INTERIOR FRONT | 1 |