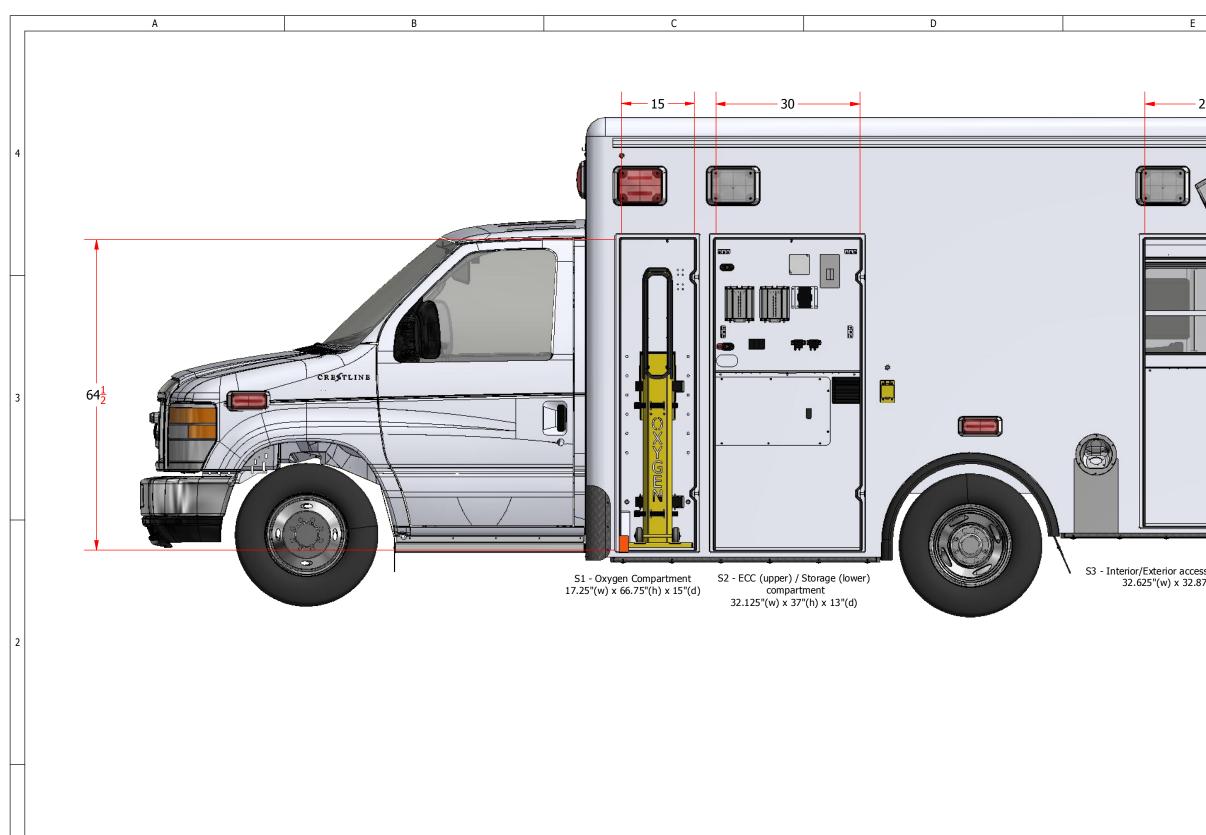

C

D

Δ

| E                       | F                                                                                                                                                                                                                                                                                | 1 |
|-------------------------|----------------------------------------------------------------------------------------------------------------------------------------------------------------------------------------------------------------------------------------------------------------------------------|---|
|                         | 4                                                                                                                                                                                                                                                                                |   |
|                         | 3                                                                                                                                                                                                                                                                                |   |
|                         | 2                                                                                                                                                                                                                                                                                |   |
| DSES ONLY. NOT INTENDED | T TO CHANGE. FOR REPRESENTATIVE OR VISUAL<br>TO BE USED AS A MANUFACTURING DRAWING.<br>VING IS CONFIDENTIAL. ALL COPIES OF THIS<br>ESTROYED UPON REQUEST BY CRESTLINE COACH.<br>CRESTLINE*<br>CCL 150 TALL ROOF, FORD E-350 138"WB<br>REV FILENAME:<br>0 FILENAME:<br>AMB2020009 |   |