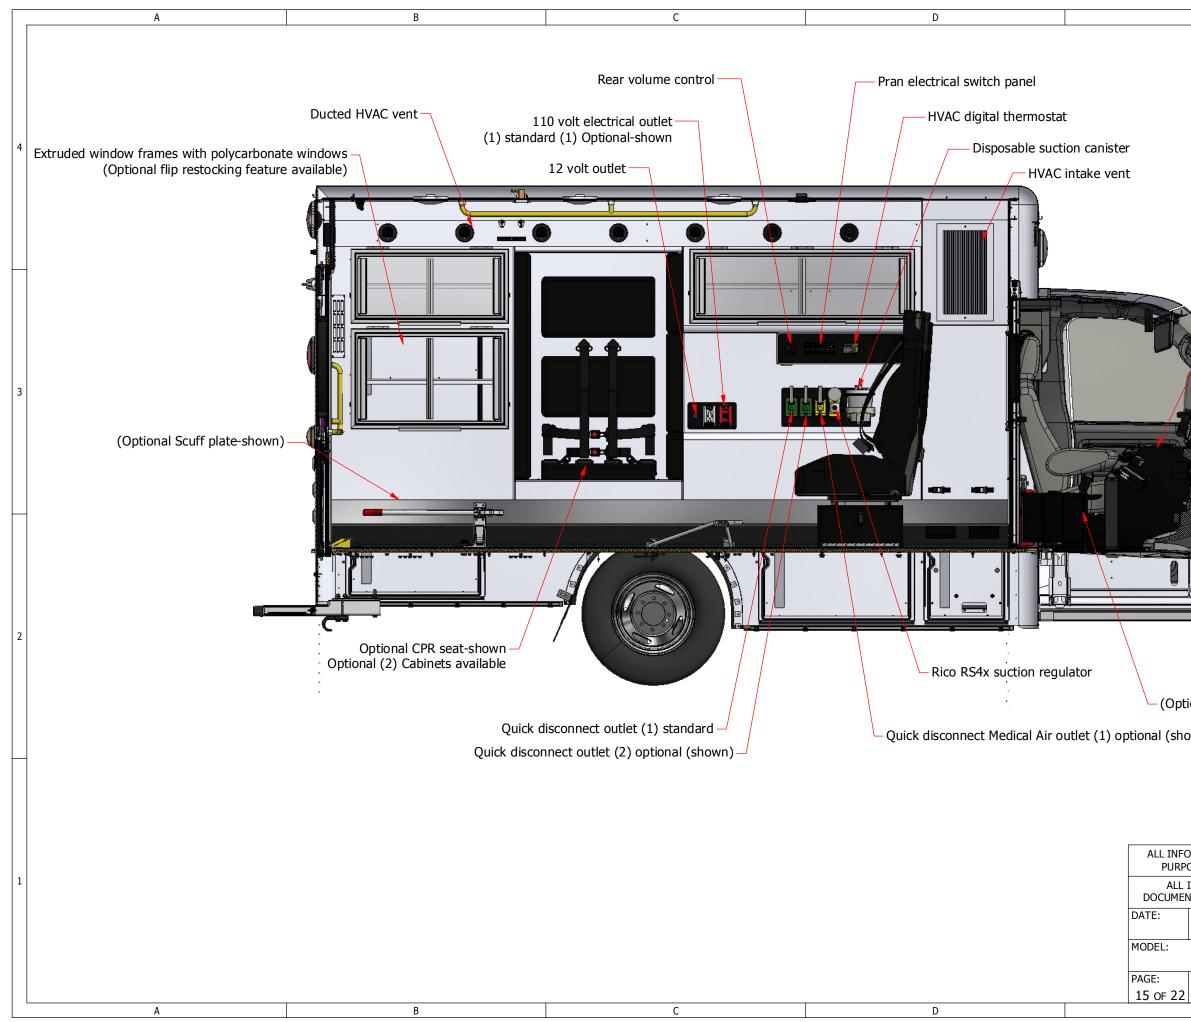

|                                                                                                                                                                                                                                                                                                                                                            | 1 |
|------------------------------------------------------------------------------------------------------------------------------------------------------------------------------------------------------------------------------------------------------------------------------------------------------------------------------------------------------------|---|
| outlet standard<br>cal Air Outlet available-shown)<br>Dual squad bench<br>6 point seat belts standards                                                                                                                                                                                                                                                     | 4 |
| (Optional Scuff plate-shown)                                                                                                                                                                                                                                                                                                                               | 3 |
| Straps for spine board securement (3)                                                                                                                                                                                                                                                                                                                      | 2 |
| DRMATION SHOWN IS SUBJECT TO CHANGE. FOR REPRESENTATIVE OR VISUAL<br>DSES ONLY. NOT INTENDED TO BE USED AS A MANUFACTURING DRAWING.<br>INFORMATION ON THIS DRAWING IS CONFIDENTIAL. ALL COPIES OF THIS<br>IT MUST BE RETURNED OR DESTROYED UPON REQUEST BY CRESTLINE COACH.<br>VIEW:<br>CRESTLINE*<br>DESCRIPTION:<br>CCL 150 TALL ROOF, FORD E-350 138"WB | 1 |
| CUSTOMER: _ REV FILENAME: 0 AMB2020009                                                                                                                                                                                                                                                                                                                     |   |
| E F                                                                                                                                                                                                                                                                                                                                                        |   |