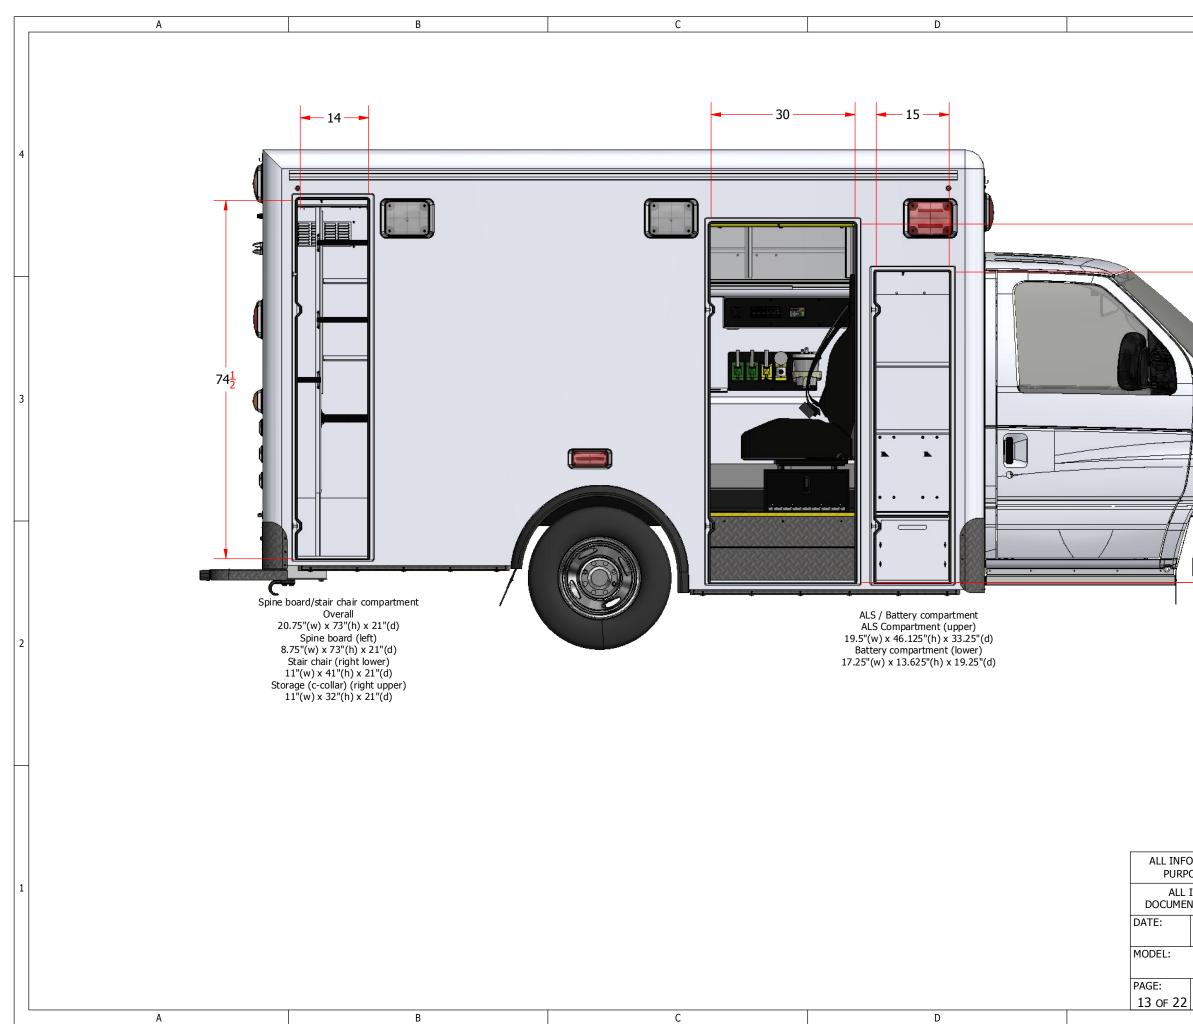

|                                                                                                                                                                                                                                                                                                                                                                                                                                                                                                                                                                                                                                                                                                                                                                                                                                                                                                                                                                                                                                                                                                                                                                                                                                                                                                                                                                                                                                                                                                                                                                                                                                                                                                                                                                                                                                                                                                                                                                                                                                                                                                                                                                                                                                                                                                                                                                                                                                                                                                                                                                                                                                                                                                  | 4 |  |
|--------------------------------------------------------------------------------------------------------------------------------------------------------------------------------------------------------------------------------------------------------------------------------------------------------------------------------------------------------------------------------------------------------------------------------------------------------------------------------------------------------------------------------------------------------------------------------------------------------------------------------------------------------------------------------------------------------------------------------------------------------------------------------------------------------------------------------------------------------------------------------------------------------------------------------------------------------------------------------------------------------------------------------------------------------------------------------------------------------------------------------------------------------------------------------------------------------------------------------------------------------------------------------------------------------------------------------------------------------------------------------------------------------------------------------------------------------------------------------------------------------------------------------------------------------------------------------------------------------------------------------------------------------------------------------------------------------------------------------------------------------------------------------------------------------------------------------------------------------------------------------------------------------------------------------------------------------------------------------------------------------------------------------------------------------------------------------------------------------------------------------------------------------------------------------------------------------------------------------------------------------------------------------------------------------------------------------------------------------------------------------------------------------------------------------------------------------------------------------------------------------------------------------------------------------------------------------------------------------------------------------------------------------------------------------------------------|---|--|
|                                                                                                                                                                                                                                                                                                                                                                                                                                                                                                                                                                                                                                                                                                                                                                                                                                                                                                                                                                                                                                                                                                                                                                                                                                                                                                                                                                                                                                                                                                                                                                                                                                                                                                                                                                                                                                                                                                                                                                                                                                                                                                                                                                                                                                                                                                                                                                                                                                                                                                                                                                                                                                                                                                  | 3 |  |
|                                                                                                                                                                                                                                                                                                                                                                                                                                                                                                                                                                                                                                                                                                                                                                                                                                                                                                                                                                                                                                                                                                                                                                                                                                                                                                                                                                                                                                                                                                                                                                                                                                                                                                                                                                                                                                                                                                                                                                                                                                                                                                                                                                                                                                                                                                                                                                                                                                                                                                                                                                                                                                                                                                  | 2 |  |
| DRMATION SHOWN IS SUBJECT TO CHANGE. FOR REPRESENTATIVE OR VISUAL<br>OSES ONLY. NOT INTENDED TO BE USED AS A MANUFACTURING DRAWING.<br>INFORMATION ON THIS DRAWING IS CONFIDENTIAL. ALL COPIES OF THIS<br>NT MUST BE RETURNED OR DESTROYED UPON REQUEST BY CRESTLINE COACH.<br>VIEW:<br>Interior view<br>CCL 150<br>CCL 150<br>CCL 150<br>CCL 150<br>TALL ROOF, FORD E-350 138"WB<br>CUSTOMER:<br>B<br>CUSTOMER:<br>CUSTOMER:<br>CUSTOMER:<br>CUSTOMER:<br>CUSTOMER:<br>CUSTOMER:<br>CUSTOMER:<br>CUSTOMER:<br>CUSTOMER:<br>CUSTOMER:<br>CUSTOMER:<br>CUSTOMER:<br>CUSTOMER:<br>CUSTOMER:<br>CUSTOMER:<br>CUSTOMER:<br>CUSTOMER:<br>CUSTOMER:<br>CUSTOMER:<br>CUSTOMER:<br>CUSTOMER:<br>CUSTOMER:<br>CUSTOMER:<br>CUSTOMER:<br>CUSTOMER:<br>CUSTOMER:<br>CUSTOMER:<br>CUSTOMER:<br>CUSTOMER:<br>CUSTOMER:<br>CUSTOMER:<br>CUSTOMER:<br>CUSTOMER:<br>CUSTOMER:<br>CUSTOMER:<br>CUSTOMER:<br>CUSTOMER:<br>CUSTOMER:<br>CUSTOMER:<br>CUSTOMER:<br>CUSTOMER:<br>CUSTOMER:<br>CUSTOMER:<br>CUSTOMER:<br>CUSTOMER:<br>CUSTOMER:<br>CUSTOMER:<br>CUSTOMER:<br>CUSTOMER:<br>CUSTOMER:<br>CUSTOMER:<br>CUSTOMER:<br>CUSTOMER:<br>CUSTOMER:<br>CUSTOMER:<br>CUSTOMER:<br>CUSTOMER:<br>CUSTOMER:<br>CUSTOMER:<br>CUSTOMER:<br>CUSTOMER:<br>CUSTOMER:<br>CUSTOMER:<br>CUSTOMER:<br>CUSTOMER:<br>CUSTOMER:<br>CUSTOMER:<br>CUSTOMER:<br>CUSTOMER:<br>CUSTOMER:<br>CUSTOMER:<br>CUSTOMER:<br>CUSTOMER:<br>CUSTOMER:<br>CUSTOMER:<br>CUSTOMER:<br>CUSTOMER:<br>CUSTOMER:<br>CUSTOMER:<br>CUSTOMER:<br>CUSTOMER:<br>CUSTOMER:<br>CUSTOMER:<br>CUSTOMER:<br>CUSTOMER:<br>CUSTOMER:<br>CUSTOMER:<br>CUSTOMER:<br>CUSTOMER:<br>CUSTOMER:<br>CUSTOMER:<br>CUSTOMER:<br>CUSTOMER:<br>CUSTOMER:<br>CUSTOMER:<br>CUSTOMER:<br>CUSTOMER:<br>CUSTOMER:<br>CUSTOMER:<br>CUSTOMER:<br>CUSTOMER:<br>CUSTOMER:<br>CUSTOMER:<br>CUSTOMER:<br>CUSTOMER:<br>CUSTOMER:<br>CUSTOMER:<br>CUSTOMER:<br>CUSTOMER:<br>CUSTOMER:<br>CUSTOMER:<br>CUSTOMER:<br>CUSTOMER:<br>CUSTOMER:<br>CUSTOMER:<br>CUSTOMER:<br>CUSTOMER:<br>CUSTOMER:<br>CUSTOMER:<br>CUSTOMER:<br>CUSTOMER:<br>CUSTOMER:<br>CUSTOMER:<br>CUSTOMER:<br>CUSTOMER:<br>CUSTOMER:<br>CUSTOMER:<br>CUSTOMER:<br>CUSTOMER:<br>CUSTOMER:<br>CUSTOMER:<br>CUSTOMER:<br>CUSTOMER:<br>CUSTOMER:<br>CUSTOMER:<br>CUSTOMER:<br>CUSTOMER:<br>CUSTOMER:<br>CUSTOMER:<br>CUSTOMER:<br>CUSTOMER:<br>CUSTOMER:<br>CUSTOMER:<br>CUSTOMER:<br>CUSTOMER:<br>CUSTOMER:<br>CUSTOMER:<br>CUSTOMER:<br>CUSTOMER:<br>CUSTOMER:<br>CUSTOMER:<br>CUSTOMER:<br>CUSTOMER:<br>CUSTOMER:<br>CUSTOMER:<br>CUSTOMER:<br>CUSTOMER:<br>CUSTOMER:<br>CUSTOMER:<br>CUSTOMER:<br>CUSTOMER:<br>CUSTOMER:<br>CUSTOMER:<br>CUSTOMER:<br>CUSTOMER:<br>CUSTOMER:<br>CUSTOMER:<br>CUSTOMER:<br>CUSTOMER:<br>CUST | 1 |  |