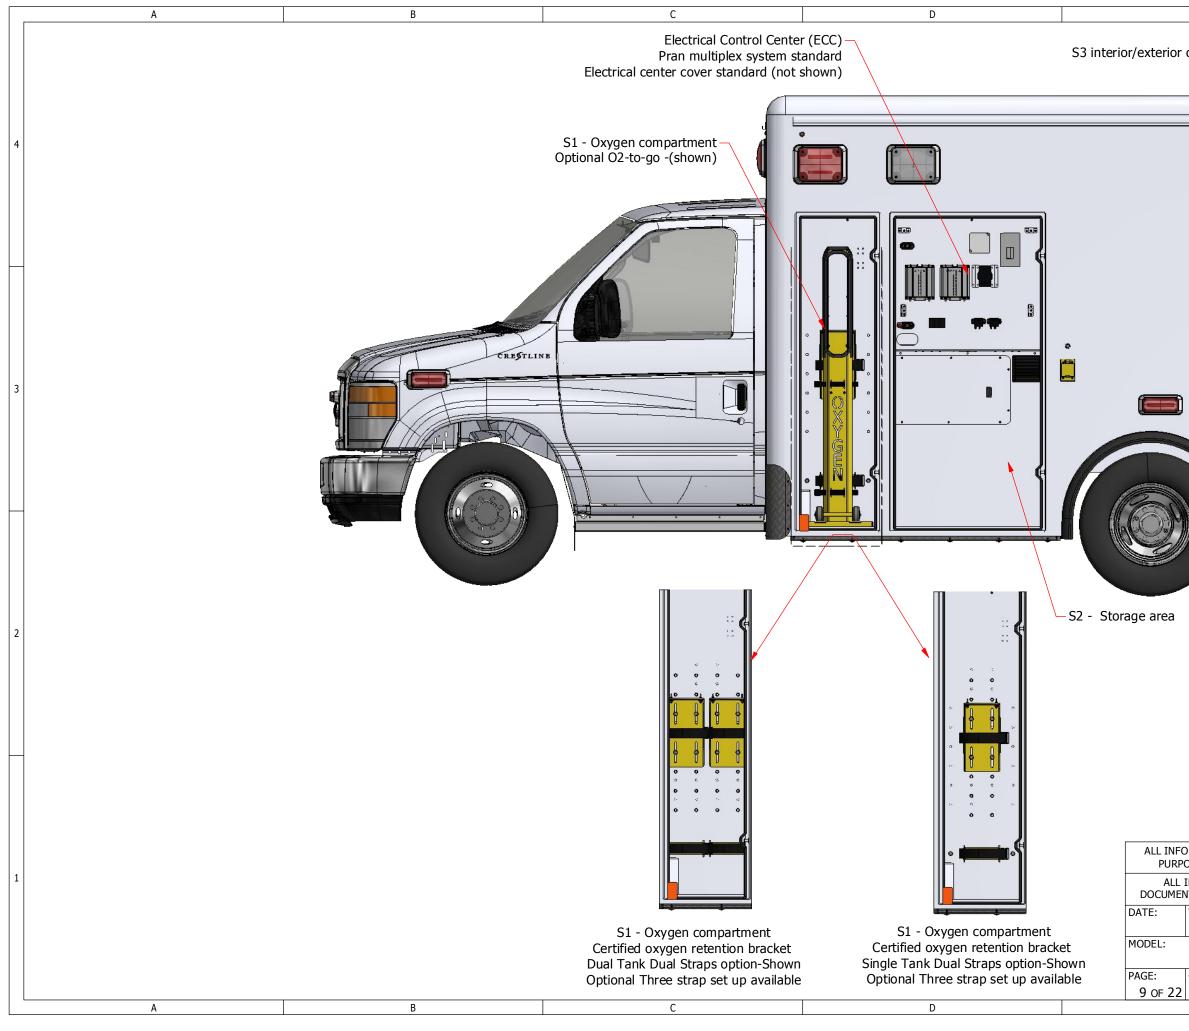

C

D

Δ

| E                       | F                                                                                                                                                                                                                                                                                | 1 |
|-------------------------|----------------------------------------------------------------------------------------------------------------------------------------------------------------------------------------------------------------------------------------------------------------------------------|---|
|                         | 4                                                                                                                                                                                                                                                                                |   |
|                         | 3                                                                                                                                                                                                                                                                                |   |
|                         | 2                                                                                                                                                                                                                                                                                |   |
| DSES ONLY. NOT INTENDED | T TO CHANGE. FOR REPRESENTATIVE OR VISUAL<br>TO BE USED AS A MANUFACTURING DRAWING.<br>VING IS CONFIDENTIAL. ALL COPIES OF THIS<br>ESTROYED UPON REQUEST BY CRESTLINE COACH.<br>CRESTLINE*<br>CCL 150 TALL ROOF, FORD E-350 138"WB<br>REV FILENAME:<br>0 FILENAME:<br>AMB2020009 |   |