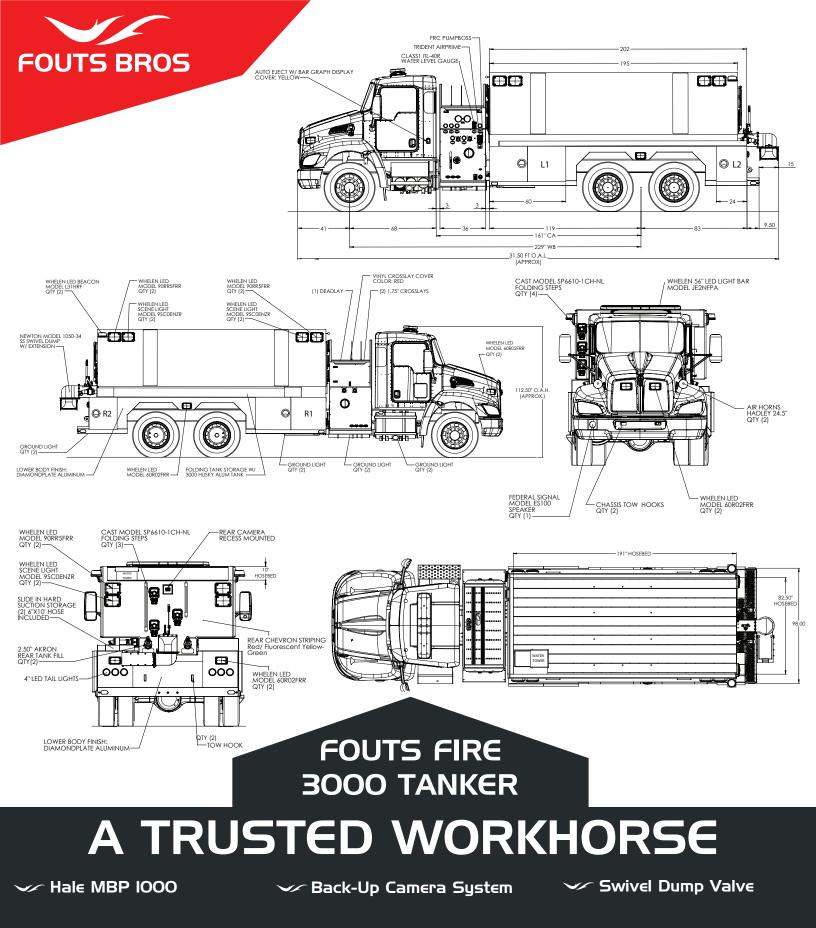

## FOUTS FIRE 3000 TANKER

#### DEPENDABLE

Our tanker provides easy access to the standard 3000-gallon tank, allowing you to carry more water to the scene. Our rugged design delivers ease of operation, training and maintenance.

🛩 4 Standard Compartments 🛩 KW Tandem 380 HP Chassis 🛛 🛩 Whelen Lighting Package