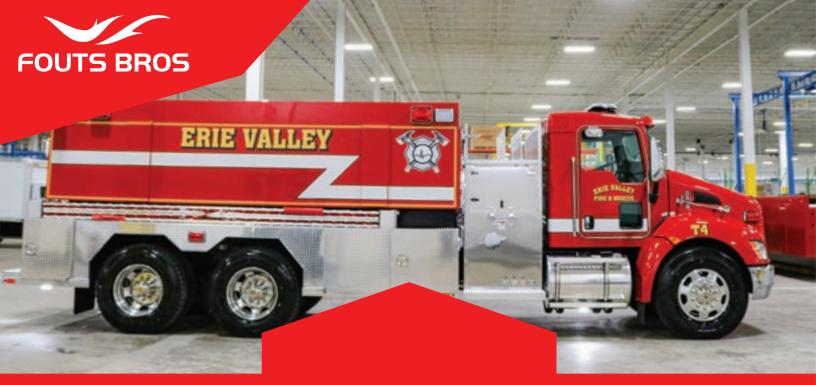

## FOUTS FIRE 3000 TANKER

# A TRUSTED WORKHORSE, DELIVERED FAST AT A GREAT VALUE.

For more than 65 years, Fouts Bros has been delivering trucks. Thirty years ago, Fouts Fire began producing fire trucks with the 3000 gallon commercial tanker as our first apparatus. You can rely on our decades of experience in engineering and production to deliver a better built truck, for less cost, designed to meet your specific needs.

#### DEPENDABLE

Our tanker provides easy access to the standard 3000-gallon tank, allowing you to carry more water to the scene. Our rugged design delivers ease of operation, training and maintenance.