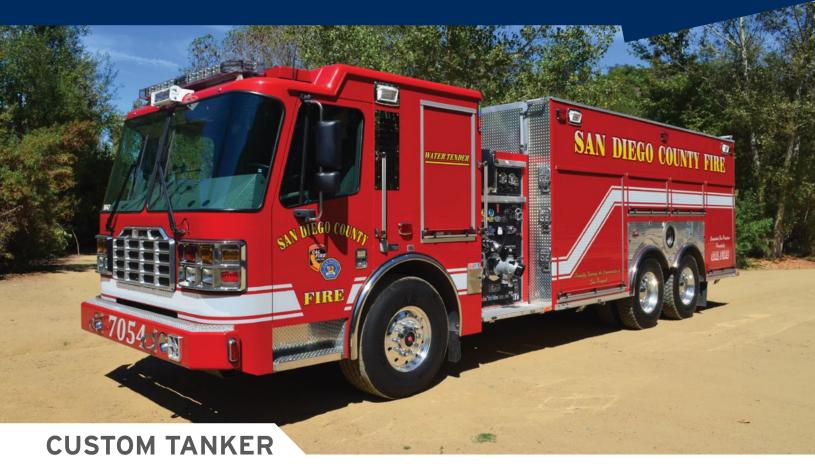

www.ferrarafire.com

Departments who use Ferrara tankers rely on them for years of dependable service. Often these are dual purpose vehicles, operating as a pumper-tanker with all the equipment needed for a pumper and up to 4000 gallons of water. Featuring one of our custom chassis and heavy duty construction, Ferrara Custom Tankers are built to last a lifetime.