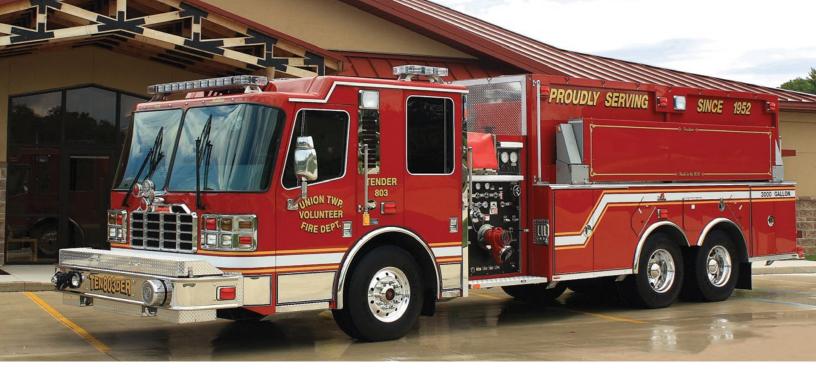

www.ferrarafire.com

Departments who use Ferrara tankers rely on them for years of dependable service. Often these are dual purpose vehicles, operating as a pumper-tanker with all the equipment needed for a pumper and up to 4000 gallons of water. Featuring one of our custom chassis and heavy duty construction, Ferrara Custom Tankers are built to last a lifetime.