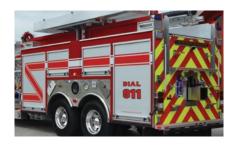

Compartments: Standard or rescue with full height compartments as deep as 28"

Pump Size: Available from 750 gpm to 5500 gpm

Pump Controls: Top mount, side mount or rear mount pump panels

Tank Size: Available from 1250 gallons to 4000 gallons

Foam System Starting at 20 gallons in any make

Ladder Storage: Thru-the-tank, beside-the-tank, outside-the-body or hydraulic rack

Warranty: Cab structural and body structural is 10 year or 100,000 miles