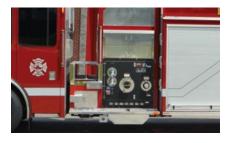

Compartments: Standard or rescue with full height compartments as deep as 28"

Pump Size: Available from 750 gpm to 5500 gpm

Pump Controls: Top mount, side mount or rear mount pump panels

Tank Size: Available from 1250 gallons to 4000 gallons

Variety of crosslay, speedlay and walkway crosslays available

Multiple plumbing possibilities

Hydraulic ladder racks