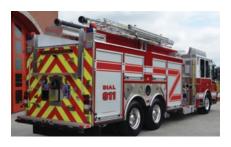

www.ferrarafire.com

Departments who use Ferrara tankers rely on them for years of dependable service. Often these are dual purpose vehicles, operating as a pumper-tanker with all the equipment needed for a pumper and up to 4000 gallons of water. Featuring one of our custom chassis and heavy duty construction, Ferrara Custom Tankers are built to last a lifetime.

Compartments: Standard or rescue with full height compartments as deep as 28"

Pump Size: Available from 750 gpm to 5500 gpm

Pump Controls: Top mount, side mount or rear mount pump panels

Tank Size: Available from 1250 gallons to 4000 gallons