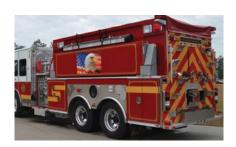

www.ferrarafire.com

Departments who use Ferrara tankers rely on them for years of dependable service. Often these are dual purpose vehicles, operating as a pumper-tanker with all the equipment needed for a pumper and up to 4000 gallons of water. Featuring one of our custom chassis and heavy duty construction, Ferrara Custom Tankers are built to last a lifetime.

Compartments: Standard or rescue with full height compartments as deep as 28"

Pump Size: Available from 750 gpm to 5500 gpm

Pump Controls: Top mount, side mount or rear mount pump panels

Tank Size: Available from 1250 gallons to 4000 gallons