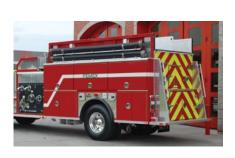

www.ferrarafire.com

Departments who use Ferrara tankers rely on them for years of dependable service. Often these are dual purpose vehicles, operating as a pumper-tanker with all the equipment needed for a pumper and up to 4000 gallons of water. Featuring one of our custom chassis and heavy duty construction, Ferrara Custom Tankers are built to last a lifetime.

Compartments: Standard or rescue with full height compartments as deep as 28"

Pump Size: Available from 750 gpm to 5500 gpm

Pump Controls: Top mount, side mount or rear mount pump panels

Tank Size: Available from 1250 gallons to 4000 gallons

Foam System Starting at 20 gallons in any make

Ladder Storage: Thru-the-tank, beside-the-tank, outside-the-body or hydraulic rack

Warranty: Cab structural and body structural is 10 year or 100,000 miles